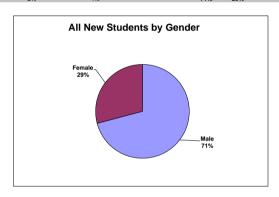

|                              |                     |                            |                            |                              |                              |                                |                              | Fall 201                       | 5 Ethni          | city/Gen           | der of A                   | II New S                     | tudents                |                          |                 |                   |                   |                     |                |                  |                |
|------------------------------|---------------------|----------------------------|----------------------------|------------------------------|------------------------------|--------------------------------|------------------------------|--------------------------------|------------------|--------------------|----------------------------|------------------------------|------------------------|--------------------------|-----------------|-------------------|-------------------|---------------------|----------------|------------------|----------------|
|                              | Male<br>Internation | Female<br>al International | Male<br>Black,<br>Non-Hisp | Female<br>Black,<br>Non-Hisp | Male<br>Amer Ind/<br>Alaskan | Female<br>Amer Ind/<br>Alaskan | Male<br>Asian/<br>Pac Island | Female<br>Asian/<br>Pac Island | Male<br>Hispanic | Female<br>Hispanic | Male<br>White,<br>Non-Hisp | Female<br>White,<br>Non-Hisp | Male<br>Two or<br>More | Female<br>Two or<br>More | Male<br>Unknown | Female<br>Unknown | Male<br>Sub Total | Female<br>Sub Total | Total<br>Males | Total<br>Females | Grand<br>Total |
| New Undergraduates Full Time |                     |                            |                            |                              |                              |                                |                              |                                |                  |                    |                            | •                            |                        |                          |                 |                   |                   |                     |                |                  |                |
| New Freshmen                 | 82                  | 23                         | 11                         | 11                           | 1                            |                                | 159                          | 69                             | 48               | 19                 | 73                         | 31                           | 14                     | 7                        | 26              | 15                | 414               | 175                 |                |                  |                |
| New Transfers                | 1                   | 2                          |                            |                              |                              |                                | 2                            | 3                              | 1                |                    | 6                          | 2                            |                        | 1                        | 2               | 5                 | 12                | 13                  |                |                  |                |
| New 3+2 Program              |                     |                            | 1                          |                              | 1                            |                                | 3                            |                                | 1                | 3                  | 1                          | 1                            |                        |                          |                 | 1                 | 7                 | 5                   |                |                  |                |
| Visitors                     | 11                  | 6                          |                            |                              |                              |                                |                              |                                |                  |                    | 2                          | 1                            |                        |                          |                 | 1                 | 13                | 8                   |                |                  |                |
| Sub Total                    |                     | 125                        |                            | 23                           |                              | 2                              | 2                            | 36                             |                  | 72                 | 1                          | 17                           | 2                      | 22                       |                 | 50                |                   |                     | 446            | 201              | 647            |
| %                            | 1                   | 19%                        | 4                          | 1%                           | 0                            | 1%                             | 3                            | 6%                             | 1                | 1%                 | 18                         | 3%                           | 3                      | %                        | 8               | 3%                |                   |                     | 69%            | 31%              |                |
| New Undergraduates Part Time |                     |                            |                            |                              |                              |                                |                              |                                |                  |                    |                            |                              |                        |                          |                 |                   |                   |                     |                |                  |                |
| New Freshmen                 | 4                   |                            |                            |                              |                              |                                | 1                            |                                |                  |                    | 1                          |                              |                        |                          |                 |                   | 6                 | 0                   |                |                  |                |
| New Transfers                |                     |                            |                            |                              |                              |                                |                              |                                |                  |                    |                            |                              |                        |                          |                 |                   | 0                 | 0                   |                |                  |                |
| New 3+2 Program              |                     |                            |                            |                              |                              |                                |                              |                                |                  |                    |                            |                              |                        |                          |                 |                   | 0                 | 0                   |                |                  |                |
| Visitors                     | 7                   | 11                         |                            |                              |                              |                                |                              |                                |                  |                    | 2                          | 1                            | 0                      | 1                        | 2               | 13                | 11                | 26                  |                |                  |                |
| Sub Total                    |                     | 22                         |                            | 0                            |                              | 0                              |                              | 1                              |                  | 0                  |                            | 4                            |                        | 1                        | 1               | 15                |                   |                     | 17             | 26               | 43             |
| %                            | 5                   | 51%                        | (                          | )%                           | 0                            | 1%                             | 2                            | 2%                             | (                | )%                 | 9                          | %                            | 2                      | %                        | 35              | 5%                |                   |                     | 40%            | 60%              |                |
|                              |                     |                            |                            |                              |                              |                                |                              |                                |                  |                    |                            |                              |                        |                          |                 |                   |                   |                     |                |                  |                |
| New Graduates                |                     |                            |                            |                              |                              |                                |                              |                                |                  |                    |                            |                              |                        |                          |                 |                   |                   |                     |                |                  |                |
| Full Time                    | 721                 | 250                        | 2                          | 7                            | 1                            |                                | 16                           | 13                             | 5                | 2                  | 33                         | 9                            | 2                      | 4                        | 6               |                   | 786               | 285                 |                |                  |                |
| Part Time                    | 28                  | 13                         | 11                         | 5                            |                              |                                | 23                           | 7                              | 9                | 6                  | 32                         | 12                           | 1                      |                          | 7               | 4                 | 111               | 47                  |                |                  |                |
| Sub Total                    |                     | 1012                       |                            | 25                           |                              |                                |                              | 59                             |                  | 22                 |                            | 36                           |                        | 7                        |                 | 17                |                   |                     | 894            | 328              | 1229           |
| %                            | 8                   | 82%                        | 2                          | 2%                           | 0                            | 1%                             | 5                            | 5%                             | 2                | 2%                 | 7                          | %                            | 1                      | %                        | 1               | 1%                |                   |                     | 73%            | 27%              |                |
| NYU Polytechnic              |                     |                            |                            |                              |                              |                                |                              |                                |                  |                    |                            |                              |                        |                          |                 |                   |                   |                     |                |                  |                |
| Full Time                    | 815                 | 281                        | 14                         | 18                           | 3                            | 0                              | 180                          | 85                             | 55               | 24                 | 115                        | 44                           | 16                     | 12                       | 34              | 22                | 1232              | 486                 |                |                  |                |
| Part Time                    | 39                  | 24                         | 11                         | 5                            | 0                            | 0                              | 24                           | 7                              | 9                | 6                  | 35                         | 13                           | 1                      | 1                        | 9               | 17                | 128               | 73                  |                |                  |                |
| Grand Total                  | 1                   | 1159                       |                            | 48                           |                              | 3                              | 2                            | 96                             |                  | 94                 | 2                          | 07                           | 3                      | 30                       | 8               | 82                |                   |                     | 1360           | 559              | 1919           |
| %                            | 6                   | 60%                        | 3                          | 3%                           | 0                            | 1%                             | 1:                           | 5%                             |                  | 5%                 | 11                         | 1%                           | 2                      | %                        | 4               | 1%                |                   |                     | 71%            | 29%              |                |

|                              |                          |                        |                            |                              |                              |                                | F                            | all 2015                       | Ethnicit         | y/Gende            |                            |                              |                        |                          |                 |                   |                   |                     |                |                  |                |
|------------------------------|--------------------------|------------------------|----------------------------|------------------------------|------------------------------|--------------------------------|------------------------------|--------------------------------|------------------|--------------------|----------------------------|------------------------------|------------------------|--------------------------|-----------------|-------------------|-------------------|---------------------|----------------|------------------|----------------|
|                              | Male<br>International Ir | Female<br>nternational | Male<br>Black,<br>Non-Hisp | Female<br>Black,<br>Non-Hisp | Male<br>Amer Ind/<br>Alaskan | Female<br>Amer Ind/<br>Alaskan | Male<br>Asian/<br>Pac Island | Female<br>Asian/<br>Pac Island | Male<br>Hispanic | Female<br>Hispanic | Male<br>White,<br>Non-Hisp | Female<br>White,<br>Non-Hisp | Male<br>Two or<br>More | Female<br>Two or<br>More | Male<br>Unknown | Female<br>Unknown | Male<br>Sub Total | Female<br>Sub Total | Total<br>Males | Total<br>Females | Grand<br>Total |
| New Undergraduates Full Time |                          |                        |                            |                              |                              |                                |                              |                                |                  |                    |                            |                              |                        |                          |                 |                   |                   |                     |                |                  |                |
| New Freshmen                 | 82                       | 23                     | 11                         | 11                           | 1                            |                                | 159                          | 69                             | 48               | 19                 | 73                         | 31                           | 14                     | 7                        | 26              | 15                | 414               | 175                 |                |                  |                |
| New Transfers                | 1                        | 2                      |                            |                              |                              |                                | 2                            | 3                              | 1                |                    | 6                          | 2                            |                        | 1                        | 2               | 5                 | 12                | 13                  |                |                  |                |
| New 3+2 Program              |                          |                        | 1                          |                              | 1                            |                                | 3                            |                                | 1                | 3                  | 1                          | 1                            |                        |                          |                 | 1                 | 7                 | 5                   |                |                  |                |
| Visitors                     | 11                       | 6                      |                            |                              |                              |                                |                              |                                |                  |                    | 2                          | 1                            |                        |                          |                 | 1                 | 13                | 8                   |                |                  |                |
| Sub Total                    | 125                      | 5                      | 2                          | 23                           |                              | 2                              | 2                            | 36                             | 7                | 72                 | 1                          | 17                           | 2                      | 22                       |                 | 50                |                   |                     | 446            | 201              | 647            |
| %                            | 199                      | %                      | 4                          | %                            | 0                            | %                              | 36                           | 5%                             | 1                | 1%                 | 18                         | 3%                           | 5                      | i%                       | 8               | %                 |                   |                     | 69%            | 31%              |                |
|                              |                          |                        |                            |                              |                              |                                |                              |                                |                  |                    |                            |                              |                        |                          |                 |                   |                   |                     |                |                  |                |
| New Undergraduates Part Time |                          |                        |                            |                              |                              |                                |                              |                                |                  |                    |                            |                              |                        |                          |                 |                   |                   |                     |                |                  |                |
| New Freshmen                 | 4                        |                        |                            |                              |                              |                                | 1                            |                                |                  |                    | 1                          |                              |                        |                          |                 |                   | 6                 |                     |                |                  |                |
| New Transfers                |                          |                        |                            |                              |                              |                                |                              |                                |                  |                    |                            |                              |                        |                          |                 |                   |                   |                     |                |                  |                |
| New 3+2 Program              |                          |                        |                            |                              |                              |                                |                              |                                |                  |                    |                            |                              |                        |                          |                 |                   |                   |                     |                |                  |                |
| Visitors                     | 7                        | 11                     |                            |                              |                              |                                |                              |                                |                  |                    | 2                          | 1                            |                        | 1                        | 2               | 13                | 11                | 26                  |                |                  |                |
| Sub Total                    | 22                       |                        |                            | 0                            |                              | 0                              |                              | 1                              |                  | 0                  |                            | 4                            |                        | 1                        | 1               | 15                |                   |                     | 17             | 26               | 43             |
| %                            | 519                      | %                      | 0                          | %                            | 0                            | %                              | 2                            | %                              | 0                | 1%                 | 9                          | %                            | 2                      | !%                       | 35              | 5%                |                   |                     | 40%            | 60%              |                |
|                              |                          |                        |                            |                              |                              |                                |                              |                                |                  |                    |                            |                              |                        |                          |                 |                   |                   |                     |                |                  |                |
| NYU Polytechnic              |                          |                        |                            |                              |                              |                                |                              |                                |                  |                    |                            |                              |                        |                          |                 |                   |                   |                     |                |                  |                |
| Full Time                    | 94                       | 31                     | 12                         | 11                           | 2                            |                                | 164                          | 72                             | 50               | 22                 | 82                         | 35                           | 14                     | 8                        | 28              | 22                | 446               | 201                 |                |                  |                |
| Part Time                    | 11                       | 11                     |                            |                              |                              |                                | 1                            |                                |                  |                    | 3                          | 1                            |                        | 1                        | 2               | 13                | 17                | 26                  |                |                  |                |
| Grand Total                  | 147                      | 7                      | 2                          | 23                           |                              | 2                              | 2                            | 37                             | 7                | 72                 | 1:                         | 21                           | 2                      | 23                       | 6               | i5                |                   |                     | 463            | 227              | 690            |
| %                            | 219                      |                        |                            | %                            | 0                            |                                |                              | 1%                             |                  | 0%                 |                            | 3%                           |                        | 1%                       |                 | %                 |                   |                     | 67%            | 33%              |                |