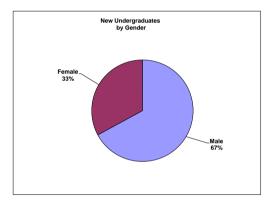

## Fall 2015 Ethnicity/Gender of New Full-time Freshmen

|             | Male<br>Internationa | Female<br>Internationa |    |    | Male<br>Amer Ind/<br>Alaskan |   | Male<br>Asian/<br>Pac Island |    | Male<br>Hispanic | Female<br>Hispanic | Male<br>White,<br>Non-Hisp | Female<br>White,<br>Non-Hisp | Male<br>Two or<br>More | Female<br>Two or<br>More |    | Female<br>Unknown | Total<br>Males | Total<br>Females | Grand<br>Total |
|-------------|----------------------|------------------------|----|----|------------------------------|---|------------------------------|----|------------------|--------------------|----------------------------|------------------------------|------------------------|--------------------------|----|-------------------|----------------|------------------|----------------|
| New Freshmo | <b>en</b><br>82      | 23                     | 11 | 11 | 1                            |   | 159                          | 69 | 48               | 19                 | 73                         | 31                           | 14                     | 7                        | 26 | 15                |                |                  |                |
| Sub Total   | 105<br>18%           |                        | 2  |    |                              | 1 | 22                           |    | 6                | i7<br> %           | 10                         |                              | 2                      | :1<br>%                  |    | 41                | 414<br>70%     | 175<br>30%       | 589            |