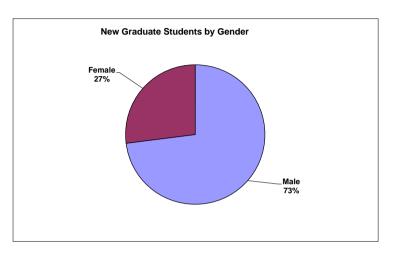

## Fall 2015 Ethnicity/Gender of New Graduate Students

|                                         | Male<br>Internationa  | Female<br>I International | Male<br>Black,<br>Non-Hisp | Female<br>Black,<br>Non-Hisp | Male<br>Amer Ind/<br>Alaskan |        |          |         | Male<br>Hispanic | Female<br>Hispanic |          | Female<br>White,<br>Non-Hisp | Male<br>Two or<br>More | Female<br>Two or<br>More | Male<br>Unknown | Female<br>Unknown | Male<br>Sub Total | Female<br>Sub Total | Grand<br>Total |
|-----------------------------------------|-----------------------|---------------------------|----------------------------|------------------------------|------------------------------|--------|----------|---------|------------------|--------------------|----------|------------------------------|------------------------|--------------------------|-----------------|-------------------|-------------------|---------------------|----------------|
| New Graduates<br>Full Time<br>Part Time | <b>s</b><br>721<br>28 | 250<br>13                 | 2<br>11                    | 7<br>5                       | 1                            |        | 16<br>23 | 13<br>7 | 5<br>9           | 2<br>6             | 33<br>32 | 9<br>12                      | 2                      | 4                        | 6<br>7          | 4                 | 786<br>111        | 285<br>47           | 1071<br>158    |
| Sub Total                               |                       | 012<br>2%                 | 2<br>2°                    |                              | 0                            | 1<br>% | 5<br>5'  | 9<br>%  |                  | 2<br>%             | 8<br>7'  |                              | 1                      | 7<br>%                   | 1<br>1          | 7<br>%            | 897<br>73%        | 332<br>27%          | 1229           |