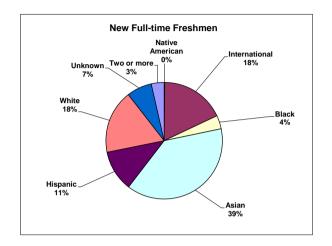

## Fall 2015 Ethnicity/Gender of New Full-time Freshmen

|             | Male<br>Internationa | Female<br>Internationa |    |    | Male<br>Amer Ind/<br>Alaskan |   | Male<br>Asian/<br>Pac Island |    | Male<br>Hispanic | Female<br>Hispanic | Male<br>White,<br>Non-Hisp | Female<br>White,<br>Non-Hisp | Male<br>Two or<br>More | Female<br>Two or<br>More |    | Female<br>Unknown | Total<br>Males | Total<br>Females | Grand<br>Total |
|-------------|----------------------|------------------------|----|----|------------------------------|---|------------------------------|----|------------------|--------------------|----------------------------|------------------------------|------------------------|--------------------------|----|-------------------|----------------|------------------|----------------|
| New Freshmo | <b>en</b><br>82      | 23                     | 11 | 11 | 1                            |   | 159                          | 69 | 48               | 19                 | 73                         | 31                           | 14                     | 7                        | 26 | 15                |                |                  |                |
| Sub Total   | 105<br>18%           |                        | 2  |    |                              | 1 | 22                           |    | 6                | i7<br> %           | 10                         |                              | 2                      | :1<br>%                  |    | 41                | 414<br>70%     | 175<br>30%       | 589            |