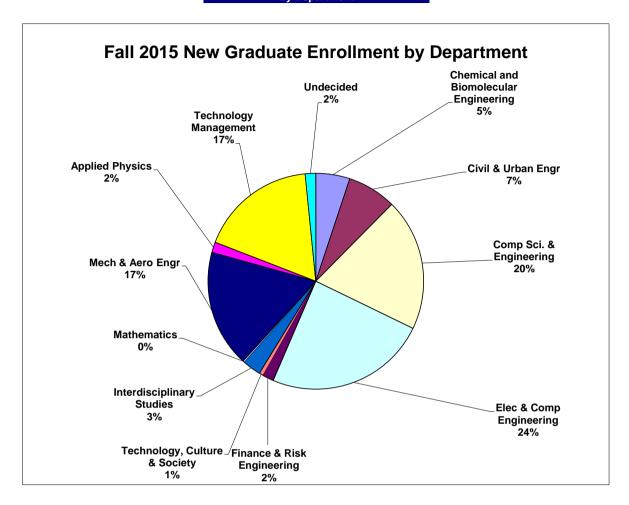

7 | 5<br>9           | 2<br>6             | 33<br>32 | 9<br>12                      | 2                      | 4                        | 6<br>7          | 4                 | 786<br>111        | 285<br>47           | 1071<br>158    |
| Sub Total                               |                       | 012<br>2%                 | 2<br>2°                    |                              | 0                            | 1<br>% | 5<br>5'  | 9<br>%  |                  | 2<br>%             | 8<br>7'  |                              | 1                      | 7<br>%                   | 1<br>1          | 7<br>%            | 897<br>73%        | 332<br>27%          | 1229           |







Fall 2015 New Undergraduate Enrollment by Department





## Fall 2015 New Graduate Enrollment by Department