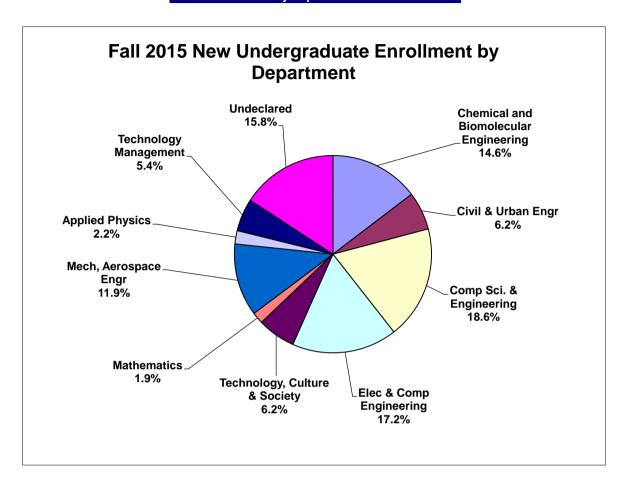

|        | 16<br>23 | 13<br>7 | 5<br>9           | 2<br>6             | 33<br>32 | 9<br>12                      | 2                      | 4                        | 6<br>7          | 4                 | 786<br>111        | 285<br>47           | 1071<br>158    |
| Sub Total                               |                       | 012<br>2%                 | 2<br>2°                    |                              | 0                            | 1<br>% | 5<br>5'  | 9<br>%  |                  | 2<br>%             | 8<br>7'  |                              | 1                      | 7<br>%                   | 1<br>1          | 7<br>%            | 897<br>73%        | 332<br>27%          | 1229           |







Fall 2015 New Undergraduate Enrollment by Department





## Fall 2015 New Graduate Enrollment by Department