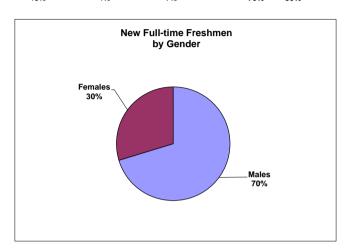

## Fall 2015 Ethnicity/Gender of New Full-time Freshmen

|             | Male<br>Internationa | Female<br>Internationa |    |    | Male<br>Amer Ind/<br>Alaskan |   | Male<br>Asian/<br>Pac Island |    | Male<br>Hispanic | Female<br>Hispanic | Male<br>White,<br>Non-Hisp | Female<br>White,<br>Non-Hisp | Male<br>Two or<br>More | Female<br>Two or<br>More |    | Female<br>Unknown | Total<br>Males | Total<br>Females | Grand<br>Total |
|-------------|----------------------|------------------------|----|----|------------------------------|---|------------------------------|----|------------------|--------------------|----------------------------|------------------------------|------------------------|--------------------------|----|-------------------|----------------|------------------|----------------|
| New Freshmo | <b>en</b><br>82      | 23                     | 11 | 11 | 1                            |   | 159                          | 69 | 48               | 19                 | 73                         | 31                           | 14                     | 7                        | 26 | 15                |                |                  |                |
| Sub Total   | 105<br>18%           |                        | 2  |    |                              | 1 | 22                           |    | 6                | i7<br> %           | 10                         |                              | 2                      | :1<br>%                  |    | 41                | 414<br>70%     | 175<br>30%       | 589            |