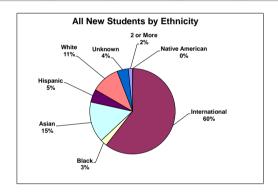

|                              |                     |                            |                            |                              |                              |                                |                              | Fall 201                       | 5 Ethni          | city/Gen           | der of A                   | II New S                     | tudents                |                          |                 |                   |                   |                     |                |                  |                |
|------------------------------|---------------------|----------------------------|----------------------------|------------------------------|------------------------------|--------------------------------|------------------------------|--------------------------------|------------------|--------------------|----------------------------|------------------------------|------------------------|--------------------------|-----------------|-------------------|-------------------|---------------------|----------------|------------------|----------------|
|                              | Male<br>Internation | Female<br>al International | Male<br>Black,<br>Non-Hisp | Female<br>Black,<br>Non-Hisp | Male<br>Amer Ind/<br>Alaskan | Female<br>Amer Ind/<br>Alaskan | Male<br>Asian/<br>Pac Island | Female<br>Asian/<br>Pac Island | Male<br>Hispanic | Female<br>Hispanic | Male<br>White,<br>Non-Hisp | Female<br>White,<br>Non-Hisp | Male<br>Two or<br>More | Female<br>Two or<br>More | Male<br>Unknown | Female<br>Unknown | Male<br>Sub Total | Female<br>Sub Total | Total<br>Males | Total<br>Females | Grand<br>Total |
| New Undergraduates Full Time |                     |                            |                            |                              |                              |                                |                              |                                |                  |                    |                            | •                            |                        |                          |                 |                   |                   |                     |                |                  |                |
| New Freshmen                 | 82                  | 23                         | 11                         | 11                           | 1                            |                                | 159                          | 69                             | 48               | 19                 | 73                         | 31                           | 14                     | 7                        | 26              | 15                | 414               | 175                 |                |                  |                |
| New Transfers                | 1                   | 2                          |                            |                              |                              |                                | 2                            | 3                              | 1                |                    | 6                          | 2                            |                        | 1                        | 2               | 5                 | 12                | 13                  |                |                  |                |
| New 3+2 Program              |                     |                            | 1                          |                              | 1                            |                                | 3                            |                                | 1                | 3                  | 1                          | 1                            |                        |                          |                 | 1                 | 7                 | 5                   |                |                  |                |
| Visitors                     | 11                  | 6                          |                            |                              |                              |                                |                              |                                |                  |                    | 2                          | 1                            |                        |                          |                 | 1                 | 13                | 8                   |                |                  |                |
| Sub Total                    |                     | 125                        |                            | 23                           |                              | 2                              | 2                            | 36                             |                  | 72                 | 1                          | 17                           | 2                      | 22                       |                 | 50                |                   |                     | 446            | 201              | 647            |
| %                            | 1                   | 19%                        | 4                          | 1%                           | 0                            | 1%                             | 3                            | 6%                             | 1                | 1%                 | 18                         | 3%                           | 3                      | %                        | 8               | 3%                |                   |                     | 69%            | 31%              |                |
| New Undergraduates Part Time |                     |                            |                            |                              |                              |                                |                              |                                |                  |                    |                            |                              |                        |                          |                 |                   |                   |                     |                |                  |                |
| New Freshmen                 | 4                   |                            |                            |                              |                              |                                | 1                            |                                |                  |                    | 1                          |                              |                        |                          |                 |                   | 6                 | 0                   |                |                  |                |
| New Transfers                |                     |                            |                            |                              |                              |                                |                              |                                |                  |                    |                            |                              |                        |                          |                 |                   | 0                 | 0                   |                |                  |                |
| New 3+2 Program              |                     |                            |                            |                              |                              |                                |                              |                                |                  |                    |                            |                              |                        |                          |                 |                   | 0                 | 0                   |                |                  |                |
| Visitors                     | 7                   | 11                         |                            |                              |                              |                                |                              |                                |                  |                    | 2                          | 1                            | 0                      | 1                        | 2               | 13                | 11                | 26                  |                |                  |                |
| Sub Total                    |                     | 22                         |                            | 0                            |                              | 0                              |                              | 1                              |                  | 0                  |                            | 4                            |                        | 1                        | 1               | 15                |                   |                     | 17             | 26               | 43             |
| %                            | 5                   | 51%                        | (                          | )%                           | 0                            | 1%                             | 2                            | 2%                             | (                | )%                 | 9                          | %                            | 2                      | %                        | 35              | 5%                |                   |                     | 40%            | 60%              |                |
|                              |                     |                            |                            |                              |                              |                                |                              |                                |                  |                    |                            |                              |                        |                          |                 |                   |                   |                     |                |                  |                |
| New Graduates                |                     |                            |                            |                              |                              |                                |                              |                                |                  |                    |                            |                              |                        |                          |                 |                   |                   |                     |                |                  |                |
| Full Time                    | 721                 | 250                        | 2                          | 7                            | 1                            |                                | 16                           | 13                             | 5                | 2                  | 33                         | 9                            | 2                      | 4                        | 6               |                   | 786               | 285                 |                |                  |                |
| Part Time                    | 28                  | 13                         | 11                         | 5                            |                              |                                | 23                           | 7                              | 9                | 6                  | 32                         | 12                           | 1                      |                          | 7               | 4                 | 111               | 47                  |                |                  |                |
| Sub Total                    |                     | 1012                       |                            | 25                           |                              |                                |                              | 59                             |                  | 22                 |                            | 36                           |                        | 7                        |                 | 17                |                   |                     | 894            | 328              | 1229           |
| %                            | 8                   | 82%                        | 2                          | 2%                           | 0                            | 1%                             | 5                            | 5%                             | 2                | 2%                 | 7                          | %                            | 1                      | %                        | 1               | 1%                |                   |                     | 73%            | 27%              |                |
| NYU Polytechnic              |                     |                            |                            |                              |                              |                                |                              |                                |                  |                    |                            |                              |                        |                          |                 |                   |                   |                     |                |                  |                |
| Full Time                    | 815                 | 281                        | 14                         | 18                           | 3                            | 0                              | 180                          | 85                             | 55               | 24                 | 115                        | 44                           | 16                     | 12                       | 34              | 22                | 1232              | 486                 |                |                  |                |
| Part Time                    | 39                  | 24                         | 11                         | 5                            | 0                            | 0                              | 24                           | 7                              | 9                | 6                  | 35                         | 13                           | 1                      | 1                        | 9               | 17                | 128               | 73                  |                |                  |                |
| Grand Total                  | 1                   | 1159                       |                            | 48                           |                              | 3                              | 2                            | 96                             |                  | 94                 | 2                          | 07                           | 3                      | 30                       | 8               | 82                |                   |                     | 1360           | 559              | 1919           |
| %                            | 6                   | 60%                        | 3                          | 3%                           | 0                            | 1%                             | 1:                           | 5%                             |                  | 5%                 | 11                         | 1%                           | 2                      | %                        | 4               | 1%                |                   |                     | 71%            | 29%              |                |

|                              |                          |                        |                            |                              |                              |                                | F                            | all 2015                       | Ethnicit         | y/Gende            |                            |                              |                        |                          |                 |                   |                   |                     |                |                  |                |
|------------------------------|--------------------------|------------------------|----------------------------|------------------------------|------------------------------|--------------------------------|------------------------------|--------------------------------|------------------|--------------------|----------------------------|------------------------------|------------------------|--------------------------|-----------------|-------------------|-------------------|---------------------|----------------|------------------|----------------|
|                              | Male<br>International Ir | Female<br>nternational | Male<br>Black,<br>Non-Hisp | Female<br>Black,<br>Non-Hisp | Male<br>Amer Ind/<br>Alaskan | Female<br>Amer Ind/<br>Alaskan | Male<br>Asian/<br>Pac Island | Female<br>Asian/<br>Pac Island | Male<br>Hispanic | Female<br>Hispanic | Male<br>White,<br>Non-Hisp | Female<br>White,<br>Non-Hisp | Male<br>Two or<br>More | Female<br>Two or<br>More | Male<br>Unknown | Female<br>Unknown | Male<br>Sub Total | Female<br>Sub Total | Total<br>Males | Total<br>Females | Grand<br>Total |
| New Undergraduates Full Time |                          |                        |                            |                              |                              |                                |                              |                                |                  |                    |                            |                              |                        |                          |                 |                   |                   |                     |                |                  |                |
| New Freshmen                 | 82                       | 23                     | 11                         | 11                           | 1                            |                                | 159                          | 69                             | 48               | 19                 | 73                         | 31                           | 14                     | 7                        | 26              | 15                | 414               | 175                 |                |                  |                |
| New Transfers                | 1                        | 2                      |                            |                              |                              |                                | 2                            | 3                              | 1                |                    | 6                          | 2                            |                        | 1                        | 2               | 5                 | 12                | 13                  |                |                  |                |
| New 3+2 Program              |                          |                        | 1                          |                              | 1                            |                                | 3                            |                                | 1                | 3                  | 1                          | 1                            |                        |                          |                 | 1                 | 7                 | 5                   |                |                  |                |
| Visitors                     | 11                       | 6                      |                            |                              |                              |                                |                              |                                |                  |                    | 2                          | 1                            |                        |                          |                 | 1                 | 13                | 8                   |                |                  |                |
| Sub Total                    | 125                      | 5                      | 2                          | 23                           |                              | 2                              | 2                            | 36                             | 7                | 72                 | 1                          | 17                           | 2                      | 22                       |                 | 50                |                   |                     | 446            | 201              | 647            |
| %                            | 199                      | %                      | 4                          | %                            | 0                            | %                              | 36                           | 5%                             | 1                | 1%                 | 18                         | 3%                           | 5                      | i%                       | 8               | %                 |                   |                     | 69%            | 31%              |                |
|                              |                          |                        |                            |                              |                              |                                |                              |                                |                  |                    |                            |                              |                        |                          |                 |                   |                   |                     |                |                  |                |
| New Undergraduates Part Time |                          |                        |                            |                              |                              |                                |                              |                                |                  |                    |                            |                              |                        |                          |                 |                   |                   |                     |                |                  |                |
| New Freshmen                 | 4                        |                        |                            |                              |                              |                                | 1                            |                                |                  |                    | 1                          |                              |                        |                          |                 |                   | 6                 |                     |                |                  |                |
| New Transfers                |                          |                        |                            |                              |                              |                                |                              |                                |                  |                    |                            |                              |                        |                          |                 |                   |                   |                     |                |                  |                |
| New 3+2 Program              |                          |                        |                            |                              |                              |                                |                              |                                |                  |                    |                            |                              |                        |                          |                 |                   |                   |                     |                |                  |                |
| Visitors                     | 7                        | 11                     |                            |                              |                              |                                |                              |                                |                  |                    | 2                          | 1                            |                        | 1                        | 2               | 13                | 11                | 26                  |                |                  |                |
| Sub Total                    | 22                       |                        |                            | 0                            |                              | 0                              |                              | 1                              |                  | 0                  |                            | 4                            |                        | 1                        | 1               | 15                |                   |                     | 17             | 26               | 43             |
| %                            | 519                      | %                      | 0                          | %                            | 0                            | %                              | 2                            | %                              | 0                | 1%                 | 9                          | %                            | 2                      | !%                       | 35              | 5%                |                   |                     | 40%            | 60%              |                |
|                              |                          |                        |                            |                              |                              |                                |                              |                                |                  |                    |                            |                              |                        |                          |                 |                   |                   |                     |                |                  |                |
| NYU Polytechnic              |                          |                        |                            |                              |                              |                                |                              |                                |                  |                    |                            |                              |                        |                          |                 |                   |                   |                     |                |                  |                |
| Full Time                    | 94                       | 31                     | 12                         | 11                           | 2                            |                                | 164                          | 72                             | 50               | 22                 | 82                         | 35                           | 14                     | 8                        | 28              | 22                | 446               | 201                 |                |                  |                |
| Part Time                    | 11                       | 11                     |                            |                              |                              |                                | 1                            |                                |                  |                    | 3                          | 1                            |                        | 1                        | 2               | 13                | 17                | 26                  |                |                  |                |
| Grand Total                  | 147                      | 7                      | 2                          | 23                           |                              | 2                              | 2                            | 37                             | 7                | 72                 | 1:                         | 21                           | 2                      | 23                       | 6               | i5                |                   |                     | 463            | 227              | 690            |
| %                            | 219                      |                        |                            | %                            | 0                            |                                |                              | 1%                             |                  | 0%                 |                            | 3%                           |                        | 1%                       |                 | %                 |                   |                     | 67%            | 33%              |                |