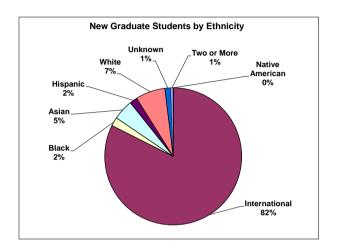

## Fall 2015 Ethnicity/Gender of New Graduate Students

|                                         | Male<br>Internationa  | Female<br>I International | Male<br>Black,<br>Non-Hisp | Female<br>Black,<br>Non-Hisp | Male<br>Amer Ind/<br>Alaskan |        |          |         | Male<br>Hispanic | Female<br>Hispanic |          | Female<br>White,<br>Non-Hisp | Male<br>Two or<br>More | Female<br>Two or<br>More | Male<br>Unknown | Female<br>Unknown | Male<br>Sub Total | Female<br>Sub Total | Grand<br>Total |
|-----------------------------------------|-----------------------|---------------------------|----------------------------|------------------------------|------------------------------|--------|----------|---------|------------------|--------------------|----------|------------------------------|------------------------|--------------------------|-----------------|-------------------|-------------------|---------------------|----------------|
| New Graduates<br>Full Time<br>Part Time | <b>s</b><br>721<br>28 | 250<br>13                 | 2<br>11                    | 7<br>5                       | 1                            |        | 16<br>23 | 13<br>7 | 5<br>9           | 2<br>6             | 33<br>32 | 9<br>12                      | 2                      | 4                        | 6<br>7          | 4                 | 786<br>111        | 285<br>47           | 1071<br>158    |
| Sub Total                               |                       | 012<br>2%                 | 2<br>2°                    |                              | 0                            | 1<br>% | 5<br>5'  | 9<br>%  |                  | 2<br>%             | 8<br>7'  |                              | 1                      | 7<br>%                   | 1<br>1          | 7<br>%            | 897<br>73%        | 332<br>27%          | 1229           |