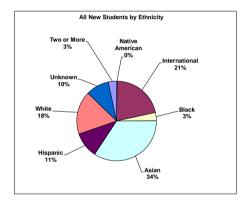

## Fall 2015 Ethnicity/Gender of New Graduate Students

|                                         | Male<br>Internationa  | Female<br>I International | Male<br>Black,<br>Non-Hisp | Female<br>Black,<br>Non-Hisp | Male<br>Amer Ind/<br>Alaskan |        |          |         | Male<br>Hispanic | Female<br>Hispanic |          | Female<br>White,<br>Non-Hisp | Male<br>Two or<br>More | Female<br>Two or<br>More | Male<br>Unknown | Female<br>Unknown | Male<br>Sub Total | Female<br>Sub Total | Grand<br>Total |
|-----------------------------------------|-----------------------|---------------------------|----------------------------|------------------------------|------------------------------|--------|----------|---------|------------------|--------------------|----------|------------------------------|------------------------|--------------------------|-----------------|-------------------|-------------------|---------------------|----------------|
| New Graduates<br>Full Time<br>Part Time | <b>s</b><br>721<br>28 | 250<br>13                 | 2<br>11                    | 7<br>5                       | 1                            |        | 16<br>23 | 13<br>7 | 5<br>9           | 2<br>6             | 33<br>32 | 9<br>12                      | 2                      | 4                        | 6<br>7          | 4                 | 786<br>111        | 285<br>47           | 1071<br>158    |
| Sub Total                               |                       | 012<br>2%                 | 2<br>2°                    |                              | 0                            | 1<br>% | 5<br>5'  | 9<br>%  |                  | 2<br>%             | 8<br>7'  |                              | 1                      | 7<br>%                   | 1<br>1          | 7<br>%            | 897<br>73%        | 332<br>27%          | 1229           |