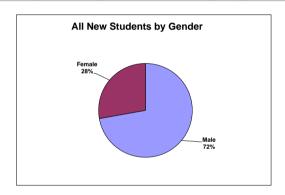

|                              |                      |                            |                            |                              |                              |                                |                              | Fall 201                       | 4 Ethni          | city/Gen           | der of A                   | II New S                     | tudents                |                          |                 |                   |                   |                     |                |                  |                |
|------------------------------|----------------------|----------------------------|----------------------------|------------------------------|------------------------------|--------------------------------|------------------------------|--------------------------------|------------------|--------------------|----------------------------|------------------------------|------------------------|--------------------------|-----------------|-------------------|-------------------|---------------------|----------------|------------------|----------------|
|                              | Male<br>Internationa | Female<br>al International | Male<br>Black,<br>Non-Hisp | Female<br>Black,<br>Non-Hisp | Male<br>Amer Ind/<br>Alaskan | Female<br>Amer Ind/<br>Alaskan | Male<br>Asian/<br>Pac Island | Female<br>Asian/<br>Pac Island | Male<br>Hispanic | Female<br>Hispanic | Male<br>White,<br>Non-Hisp | Female<br>White,<br>Non-Hisp | Male<br>Two or<br>More | Female<br>Two or<br>More | Male<br>Unknown | Female<br>Unknown | Male<br>Sub Total | Female<br>Sub Total | Total<br>Males | Total<br>Females | Grand<br>Total |
| New Undergraduates Full Time |                      |                            |                            |                              |                              |                                |                              |                                |                  |                    |                            |                              |                        |                          |                 |                   |                   |                     |                |                  |                |
| New Freshmen                 | 82                   | 38                         | 19                         | 14                           |                              |                                | 172                          | 74                             | 44               | 11                 | 104                        | 39                           | 15                     | 11                       | 22              | 7                 | 458               | 194                 |                |                  |                |
| New Transfers                | 3                    | 3                          |                            |                              |                              |                                | 4                            | 4                              | 1                |                    | 6                          | 4                            | 1                      | 1                        | 2               |                   | 17                | 12                  |                |                  |                |
| New Gen. Studies             |                      |                            |                            |                              |                              |                                |                              |                                |                  |                    |                            |                              |                        |                          |                 |                   | 0                 | 0                   |                |                  |                |
| Visitors                     | 12                   | 4                          |                            |                              |                              |                                |                              |                                |                  |                    |                            |                              |                        |                          |                 |                   | 12                | 4                   |                |                  |                |
| Sub Total                    |                      | 142                        | ;                          | 33                           |                              | 0                              | 2                            | 54                             |                  | 56                 | 1                          | 53                           | 2                      | 28                       | 3               | :1                |                   |                     | 487            | 210              | 697            |
| %                            | 2                    | 20%                        | 5                          | 5%                           | 0                            | %                              | 36                           | 5%                             | 8                | 3%                 | 2:                         | 2%                           | 4                      | 1%                       | 4               | %                 |                   |                     | 70%            | 30%              |                |
| New Undergraduates Part Time |                      |                            |                            |                              |                              |                                |                              |                                |                  |                    |                            |                              |                        |                          |                 |                   |                   |                     |                |                  |                |
| New Freshmen                 | 2                    |                            |                            |                              |                              |                                |                              | 1                              |                  |                    | 1                          |                              |                        |                          |                 | 1                 | 3                 | 2                   |                |                  |                |
| New Transfers                |                      | 1                          |                            |                              |                              |                                |                              |                                |                  |                    |                            |                              |                        |                          |                 |                   | 0                 | 1                   |                |                  |                |
| New Gen. Studies             |                      |                            |                            |                              |                              |                                |                              |                                |                  |                    |                            |                              |                        |                          |                 |                   | 0                 | 0                   |                |                  |                |
| Visitors                     | 5                    | 9                          |                            |                              |                              |                                |                              |                                |                  |                    | 3                          |                              |                        |                          | 2               | 8                 | 10                | 17                  |                |                  |                |
| Sub Total                    |                      | 17                         |                            | 0                            |                              | 0                              |                              | 1                              |                  | 0                  |                            | 4                            |                        | 0                        | 1               | 1                 |                   |                     | 13             | 20               | 33             |
| %                            | 5                    | 2%                         | С                          | )%                           | 0                            | %                              | 3                            | %                              | (                | )%                 | 1:                         | 2%                           | 0                      | 1%                       | 33              | 3%                |                   |                     | 39%            | 61%              |                |
|                              |                      |                            |                            |                              |                              |                                |                              |                                |                  |                    |                            |                              |                        |                          |                 |                   |                   |                     |                |                  |                |
| New Graduates                |                      |                            |                            |                              |                              |                                |                              |                                |                  |                    |                            |                              |                        |                          |                 |                   |                   |                     |                |                  |                |
| Full Time                    | 666                  | 228                        | 6                          | 4                            | 1                            |                                | 20                           | 7                              | 5                | 3                  | 31                         | 8                            | 1                      |                          | 5               | 6                 | 735               | 256                 |                |                  |                |
| Part Time                    | 34                   | 7                          | 7                          | 4                            |                              |                                | 10                           | 5                              | 7                | 2                  | 44                         | 13                           | 3                      | 1                        | 18              | 5                 | 123               | 37                  |                |                  |                |
| Sub Total                    |                      | 935                        | 2                          | 21                           |                              | 1                              | 4                            | 2                              |                  | 17                 | 9                          | 96                           |                        | 5                        | 3               | 14                |                   |                     | 854            | 292              | 1151           |
| %                            | 8                    | 11%                        | 2                          | 2%                           | 0                            | %                              | 4                            | %                              | 1                | 1%                 | 8                          | %                            | 0                      | 1%                       | 3               | %                 |                   |                     | 74%            | 25%              |                |
| NYU Polytechnic              |                      |                            |                            |                              |                              |                                |                              |                                |                  |                    |                            |                              |                        |                          |                 |                   |                   |                     |                |                  |                |
| Full Time                    | 763                  | 273                        | 25                         | 18                           | 1                            | 0                              | 196                          | 85                             | 50               | 14                 | 141                        | 51                           | 17                     | 12                       | 29              | 13                | 1222              | 466                 |                |                  |                |
| Part Time                    | 41                   | 17                         | 7                          | 4                            | 0                            | 0                              | 10                           | 6                              | 7                | 2                  | 48                         | 13                           | 3                      | 1                        | 20              | 14                | 136               | 57                  |                |                  |                |
| Grand Total                  | 1                    | 094                        |                            | 54                           |                              | 1                              | 2                            | 97                             |                  | 73                 | 2                          | 53                           | 3                      | 33                       | 7               | 6                 |                   |                     | 1358           | 523              | 1881           |
| %                            | 5                    | 8%                         | 3                          | 3%                           | 0                            | %                              | 16                           | 5%                             | 4                | 1%                 | 1:                         | 3%                           | 2                      | 1%                       | 4               | %                 |                   |                     | 72%            | 28%              |                |