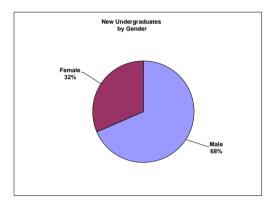

|                              |                         |                        |                            |                              |                              |                                | Fa                           | all 2014                       | Ethnicit         | y/Gende            | er of Nev                  | v Underg                     | graduate               | es                       |                 |                   |                   |                     |                |                  |                |
|------------------------------|-------------------------|------------------------|----------------------------|------------------------------|------------------------------|--------------------------------|------------------------------|--------------------------------|------------------|--------------------|----------------------------|------------------------------|------------------------|--------------------------|-----------------|-------------------|-------------------|---------------------|----------------|------------------|----------------|
|                              | Male<br>International I | Female<br>nternational | Male<br>Black,<br>Non-Hisp | Female<br>Black,<br>Non-Hisp | Male<br>Amer Ind/<br>Alaskan | Female<br>Amer Ind/<br>Alaskan | Male<br>Asian/<br>Pac Island | Female<br>Asian/<br>Pac Island | Male<br>Hispanic | Female<br>Hispanic | Male<br>White,<br>Non-Hisp | Female<br>White,<br>Non-Hisp | Male<br>Two or<br>More | Female<br>Two or<br>More | Male<br>Unknown | Female<br>Unknown | Male<br>Sub Total | Female<br>Sub Total | Total<br>Males | Total<br>Females | Grand<br>Total |
| New Undergraduates Full Time |                         |                        |                            |                              |                              |                                |                              |                                |                  |                    |                            |                              |                        |                          |                 |                   |                   |                     |                |                  |                |
| New Freshmen                 | 82                      | 38                     | 19                         | 14                           |                              |                                | 172                          | 74                             | 44               | 11                 | 104                        | 39                           | 15                     | 11                       | 22              | 7                 | 458               | 194                 |                |                  |                |
| New Transfers                | 3                       | 3                      |                            |                              |                              |                                | 4                            | 4                              | 1                |                    | 6                          | 4                            | 1                      | 1                        | 2               |                   | 17                | 12                  |                |                  |                |
| Gen. Studies                 |                         |                        |                            |                              |                              |                                |                              |                                |                  |                    |                            |                              |                        |                          |                 |                   |                   |                     |                |                  |                |
| Visitors                     | 12                      | 4                      |                            |                              |                              |                                |                              |                                |                  |                    |                            |                              |                        |                          |                 |                   | 12                | 4                   |                |                  |                |
| Sub Total                    | 142                     | 2                      | 3                          | 3                            | (                            | )                              | 25                           | i4                             | 5                | 6                  | 15                         | 53                           | 2                      | 8                        | 3               | 31                |                   |                     | 487            | 210              | 697            |
| %                            | 209                     | %                      | 5                          | %                            | 0'                           | %                              | 36                           | %                              | 8                | %                  | 22                         | 2%                           | 69                     | %                        | 4               | %                 |                   |                     | 70%            | 30%              |                |
|                              |                         |                        |                            |                              |                              |                                |                              |                                |                  |                    |                            |                              |                        |                          |                 |                   |                   |                     |                |                  |                |
| New Undergraduates Part Time |                         |                        |                            |                              |                              |                                |                              |                                |                  |                    |                            |                              |                        |                          |                 |                   |                   |                     |                |                  |                |
| New Freshmen                 | 2                       |                        |                            |                              |                              |                                |                              | 1                              |                  |                    | 1                          |                              |                        |                          |                 | 1                 | 3                 | 2                   |                |                  |                |
| New Transfers                |                         | 1                      |                            |                              |                              |                                |                              |                                |                  |                    |                            |                              |                        |                          |                 |                   |                   | 1                   |                |                  |                |
| Gen. Studies                 |                         |                        |                            |                              |                              |                                |                              |                                |                  |                    |                            |                              |                        |                          |                 |                   |                   |                     |                |                  |                |
| Visitors                     | 5                       | 9                      |                            |                              |                              |                                |                              |                                |                  |                    | 3                          |                              |                        |                          | 2               | 8                 | 10                | 17                  |                |                  |                |
| Sub Total                    | 17                      | ,                      |                            | )                            |                              | )                              | 1                            |                                |                  | )                  |                            | 1                            | (                      | )                        | 1               | 11                |                   |                     | 13             | 20               | 33             |
| %                            | 529                     | %                      | 0'                         | %                            | 0'                           | %                              | 39                           | %                              | 0                | %                  | 12                         | 2%                           | 0                      | %                        | 33              | 3%                |                   |                     | 39%            | 61%              |                |
|                              |                         |                        |                            |                              |                              |                                |                              |                                |                  |                    |                            |                              |                        |                          |                 |                   |                   |                     |                |                  |                |
| NYU Polytechnic              |                         |                        |                            |                              |                              |                                |                              |                                |                  |                    |                            |                              |                        |                          |                 |                   |                   |                     |                |                  |                |
| Full Time                    | 97                      | 45                     | 19                         | 14                           |                              |                                | 176                          | 78                             | 45               | 11                 | 110                        | 43                           | 16                     | 12                       | 24              | 7                 | 487               | 210                 |                |                  |                |
| Part Time                    | 7                       | 10                     |                            |                              |                              |                                |                              | 1                              |                  |                    | 4                          |                              |                        |                          | 2               | 9                 | 13                | 20                  |                |                  |                |
| Grand Total                  | 159                     | 9                      | 3                          | 3                            |                              | )                              | 25                           | i5                             |                  | 6                  | 15                         | 57                           | 2                      | 8                        |                 | 12                |                   |                     | 500            | 230              | 730            |
| %                            | 229                     |                        |                            | %                            | 0'                           |                                | 35                           |                                |                  | %                  | 22                         |                              | 4                      |                          |                 | %                 |                   |                     | 68%            | 32%              |                |