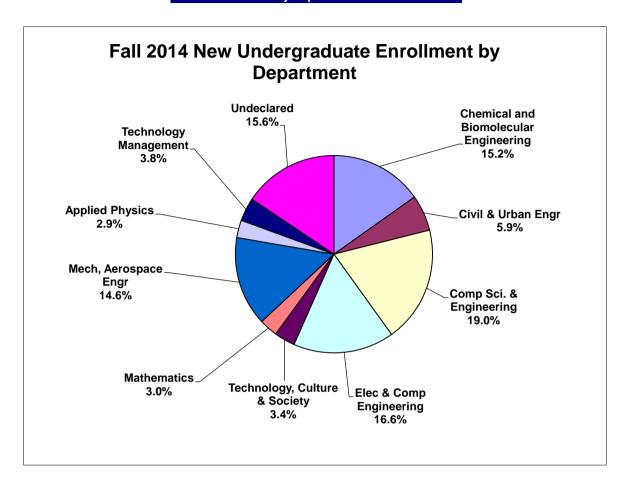

<br>5  | 5<br>7           | 3<br>2             | 31<br>44                   | 8<br>13                      | 1                      | 1                        | 5<br>18         | 6<br>5            | 735<br>123        | 256<br>37           | 991<br>160     |
| Sub Total                               |                       | 35<br>1%                | 2°<br>2°                   |                              | 0 | 1<br>%                         |                              | 12<br>% | 1<br>1'          | 7<br>%             | 9                          |                              | 5<br>0°                | 5                        | 3               |                   | 858<br>75%        | 293<br>25%          | 1151           |







Fall 2014 New Undergraduate Enrollment by Department





## Fall 2014 New Graduate Enrollment by Department