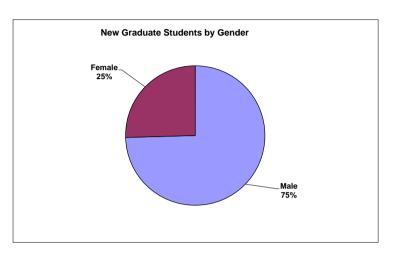

## Fall 2014 Ethnicity/Gender of New Graduate Students

|                                         | Male<br>International | Female<br>International | Male<br>Black,<br>Non-Hisp | Female<br>Black,<br>Non-Hisp |   | Female<br>Amer Ind/<br>Alaskan | Male<br>Asian/<br>Pac Island |         | Male<br>Hispanic | Female<br>Hispanic | Male<br>White,<br>Non-Hisp | Female<br>White,<br>Non-Hisp | Male<br>Two or<br>More | Female<br>Two or<br>More | Male<br>Unknown | Female<br>Unknown | Male<br>Sub Total | Female<br>Sub Total | Grand<br>Total |
|-----------------------------------------|-----------------------|-------------------------|----------------------------|------------------------------|---|--------------------------------|------------------------------|---------|------------------|--------------------|----------------------------|------------------------------|------------------------|--------------------------|-----------------|-------------------|-------------------|---------------------|----------------|
| New Graduates<br>Full Time<br>Part Time | 666<br>34             | 228<br>7                | 6<br>7                     | 4<br>4                       | 1 |                                | 20<br>10                     | 7<br>5  | 5<br>7           | 3<br>2             | 31<br>44                   | 8<br>13                      | 1                      | 1                        | 5<br>18         | 6<br>5            | 735<br>123        | 256<br>37           | 991<br>160     |
| Sub Total                               |                       | 35<br>1%                | 2°<br>2°                   |                              | 0 | 1<br>%                         |                              | 12<br>% | 1<br>1'          | 7<br>%             | 9                          |                              | 5<br>0°                | 5                        | 3               |                   | 858<br>75%        | 293<br>25%          | 1151           |