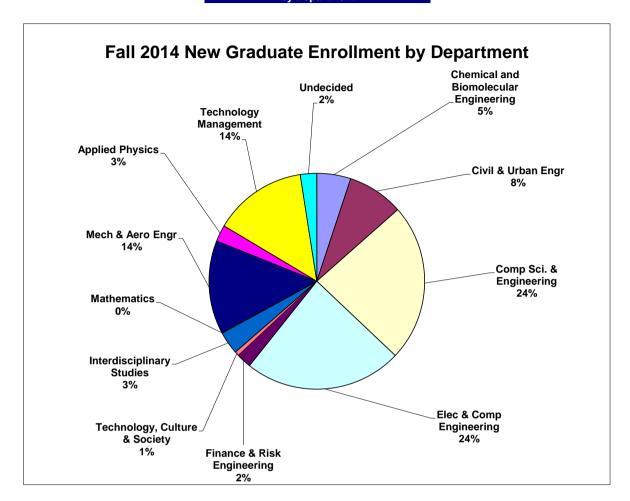

4                   | 8<br>13                      | 1                      | 1                        | 5<br>18         | 6<br>5            | 735<br>123        | 256<br>37           | 991<br>160     |
| Sub Total                               |                       | 35<br>1%                | 2°<br>2°                   |                              | 0 | 1<br>%                         |                              | 12<br>% | 1<br>1'          | 7<br>%             | 9                          |                              | 5<br>0°                | 5                        | 3               |                   | 858<br>75%        | 293<br>25%          | 1151           |







Fall 2014 New Undergraduate Enrollment by Department





## Fall 2014 New Graduate Enrollment by Department