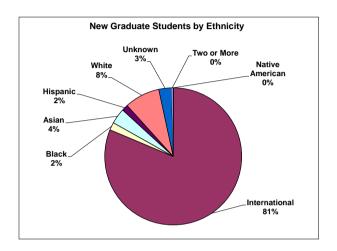

## Fall 2014 Ethnicity/Gender of New Graduate Students

|                                         | Male<br>International | Female<br>International | Male<br>Black,<br>Non-Hisp | Female<br>Black,<br>Non-Hisp |   | Female<br>Amer Ind/<br>Alaskan | Male<br>Asian/<br>Pac Island |         | Male<br>Hispanic | Female<br>Hispanic | Male<br>White,<br>Non-Hisp | Female<br>White,<br>Non-Hisp | Male<br>Two or<br>More | Female<br>Two or<br>More | Male<br>Unknown | Female<br>Unknown | Male<br>Sub Total | Female<br>Sub Total | Grand<br>Total |
|-----------------------------------------|-----------------------|-------------------------|----------------------------|------------------------------|---|--------------------------------|------------------------------|---------|------------------|--------------------|----------------------------|------------------------------|------------------------|--------------------------|-----------------|-------------------|-------------------|---------------------|----------------|
| New Graduates<br>Full Time<br>Part Time | 666<br>34             | 228<br>7                | 6<br>7                     | 4<br>4                       | 1 |                                | 20<br>10                     | 7<br>5  | 5<br>7           | 3<br>2             | 31<br>44                   | 8<br>13                      | 1                      | 1                        | 5<br>18         | 6<br>5            | 735<br>123        | 256<br>37           | 991<br>160     |
| Sub Total                               |                       | 35<br>1%                | 2°<br>2°                   |                              | 0 | 1<br>%                         |                              | 12<br>% | 1<br>1'          | 7<br>%             | 9                          |                              | 5<br>0°                | 5                        | 3               |                   | 858<br>75%        | 293<br>25%          | 1151           |