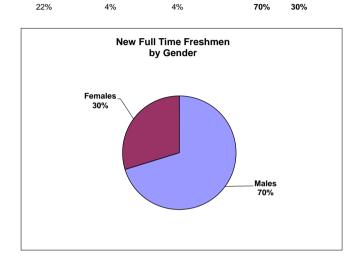

|                              |                      |                            |                            |                              |                              |                                |                              | Fall 201                       | 4 Ethni          | city/Gen           | der of A                   | II New S                     | tudents                |                          |                 |                   |                   |                     |                |                  |                |
|------------------------------|----------------------|----------------------------|----------------------------|------------------------------|------------------------------|--------------------------------|------------------------------|--------------------------------|------------------|--------------------|----------------------------|------------------------------|------------------------|--------------------------|-----------------|-------------------|-------------------|---------------------|----------------|------------------|----------------|
|                              | Male<br>Internationa | Female<br>al International | Male<br>Black,<br>Non-Hisp | Female<br>Black,<br>Non-Hisp | Male<br>Amer Ind/<br>Alaskan | Female<br>Amer Ind/<br>Alaskan | Male<br>Asian/<br>Pac Island | Female<br>Asian/<br>Pac Island | Male<br>Hispanic | Female<br>Hispanic | Male<br>White,<br>Non-Hisp | Female<br>White,<br>Non-Hisp | Male<br>Two or<br>More | Female<br>Two or<br>More | Male<br>Unknown | Female<br>Unknown | Male<br>Sub Total | Female<br>Sub Total | Total<br>Males | Total<br>Females | Grand<br>Total |
| New Undergraduates Full Time |                      |                            |                            |                              |                              |                                |                              |                                |                  |                    |                            |                              |                        |                          |                 |                   |                   |                     |                |                  |                |
| New Freshmen                 | 82                   | 38                         | 19                         | 14                           |                              |                                | 172                          | 74                             | 44               | 11                 | 104                        | 39                           | 15                     | 11                       | 22              | 7                 | 458               | 194                 |                |                  |                |
| New Transfers                | 3                    | 3                          |                            |                              |                              |                                | 4                            | 4                              | 1                |                    | 6                          | 4                            | 1                      | 1                        | 2               |                   | 17                | 12                  |                |                  |                |
| New Gen. Studies             |                      |                            |                            |                              |                              |                                |                              |                                |                  |                    |                            |                              |                        |                          |                 |                   | 0                 | 0                   |                |                  |                |
| Visitors                     | 12                   | 4                          |                            |                              |                              |                                |                              |                                |                  |                    |                            |                              |                        |                          |                 |                   | 12                | 4                   |                |                  |                |
| Sub Total                    |                      | 142                        | ;                          | 33                           |                              | 0                              | 2                            | 54                             |                  | 56                 | 1                          | 53                           | 2                      | 28                       | 3               | :1                |                   |                     | 487            | 210              | 697            |
| %                            | 2                    | 20%                        | 5                          | 5%                           | 0                            | %                              | 36                           | 5%                             | 8                | 3%                 | 2:                         | 2%                           | 4                      | 1%                       | 4               | %                 |                   |                     | 70%            | 30%              |                |
| New Undergraduates Part Time |                      |                            |                            |                              |                              |                                |                              |                                |                  |                    |                            |                              |                        |                          |                 |                   |                   |                     |                |                  |                |
| New Freshmen                 | 2                    |                            |                            |                              |                              |                                |                              | 1                              |                  |                    | 1                          |                              |                        |                          |                 | 1                 | 3                 | 2                   |                |                  |                |
| New Transfers                |                      | 1                          |                            |                              |                              |                                |                              |                                |                  |                    |                            |                              |                        |                          |                 |                   | 0                 | 1                   |                |                  |                |
| New Gen. Studies             |                      |                            |                            |                              |                              |                                |                              |                                |                  |                    |                            |                              |                        |                          |                 |                   | 0                 | 0                   |                |                  |                |
| Visitors                     | 5                    | 9                          |                            |                              |                              |                                |                              |                                |                  |                    | 3                          |                              |                        |                          | 2               | 8                 | 10                | 17                  |                |                  |                |
| Sub Total                    |                      | 17                         |                            | 0                            |                              | 0                              |                              | 1                              |                  | 0                  |                            | 4                            |                        | 0                        | 1               | 1                 |                   |                     | 13             | 20               | 33             |
| %                            | 5                    | 2%                         | С                          | )%                           | 0                            | %                              | 3                            | %                              | (                | )%                 | 1:                         | 2%                           | 0                      | 1%                       | 33              | 3%                |                   |                     | 39%            | 61%              |                |
|                              |                      |                            |                            |                              |                              |                                |                              |                                |                  |                    |                            |                              |                        |                          |                 |                   |                   |                     |                |                  |                |
| New Graduates                |                      |                            |                            |                              |                              |                                |                              |                                |                  |                    |                            |                              |                        |                          |                 |                   |                   |                     |                |                  |                |
| Full Time                    | 666                  | 228                        | 6                          | 4                            | 1                            |                                | 20                           | 7                              | 5                | 3                  | 31                         | 8                            | 1                      |                          | 5               | 6                 | 735               | 256                 |                |                  |                |
| Part Time                    | 34                   | 7                          | 7                          | 4                            |                              |                                | 10                           | 5                              | 7                | 2                  | 44                         | 13                           | 3                      | 1                        | 18              | 5                 | 123               | 37                  |                |                  |                |
| Sub Total                    |                      | 935                        | 2                          | 21                           |                              | 1                              | 4                            | 2                              |                  | 17                 | 9                          | 96                           |                        | 5                        | 3               | 14                |                   |                     | 854            | 292              | 1151           |
| %                            | 8                    | 11%                        | 2                          | 2%                           | 0                            | %                              | 4                            | %                              | 1                | 1%                 | 8                          | %                            | 0                      | 1%                       | 3               | %                 |                   |                     | 74%            | 25%              |                |
| NYU Polytechnic              |                      |                            |                            |                              |                              |                                |                              |                                |                  |                    |                            |                              |                        |                          |                 |                   |                   |                     |                |                  |                |
| Full Time                    | 763                  | 273                        | 25                         | 18                           | 1                            | 0                              | 196                          | 85                             | 50               | 14                 | 141                        | 51                           | 17                     | 12                       | 29              | 13                | 1222              | 466                 |                |                  |                |
| Part Time                    | 41                   | 17                         | 7                          | 4                            | 0                            | 0                              | 10                           | 6                              | 7                | 2                  | 48                         | 13                           | 3                      | 1                        | 20              | 14                | 136               | 57                  |                |                  |                |
| Grand Total                  | 1                    | 094                        |                            | 54                           |                              | 1                              | 2                            | 97                             |                  | 73                 | 2                          | 53                           | 3                      | 33                       | 7               | 6                 |                   |                     | 1358           | 523              | 1881           |
| %                            | 5                    | 8%                         | 3                          | 3%                           | 0                            | %                              | 16                           | 5%                             | 4                | 1%                 | 1:                         | 3%                           | 2                      | 1%                       | 4               | %                 |                   |                     | 72%            | 28%              |                |

|                              |                         |                        |                            |                              |                              |                                | Fa                           | all 2014                       | Ethnicit         | y/Gende            | er of Nev                  | v Underg                     | graduate               | es                       |                 |                   |                   |                     |                |                  |                |
|------------------------------|-------------------------|------------------------|----------------------------|------------------------------|------------------------------|--------------------------------|------------------------------|--------------------------------|------------------|--------------------|----------------------------|------------------------------|------------------------|--------------------------|-----------------|-------------------|-------------------|---------------------|----------------|------------------|----------------|
|                              | Male<br>International I | Female<br>nternational | Male<br>Black,<br>Non-Hisp | Female<br>Black,<br>Non-Hisp | Male<br>Amer Ind/<br>Alaskan | Female<br>Amer Ind/<br>Alaskan | Male<br>Asian/<br>Pac Island | Female<br>Asian/<br>Pac Island | Male<br>Hispanic | Female<br>Hispanic | Male<br>White,<br>Non-Hisp | Female<br>White,<br>Non-Hisp | Male<br>Two or<br>More | Female<br>Two or<br>More | Male<br>Unknown | Female<br>Unknown | Male<br>Sub Total | Female<br>Sub Total | Total<br>Males | Total<br>Females | Grand<br>Total |
| New Undergraduates Full Time |                         |                        |                            |                              |                              |                                |                              |                                |                  |                    |                            |                              |                        |                          |                 |                   |                   |                     |                |                  |                |
| New Freshmen                 | 82                      | 38                     | 19                         | 14                           |                              |                                | 172                          | 74                             | 44               | 11                 | 104                        | 39                           | 15                     | 11                       | 22              | 7                 | 458               | 194                 |                |                  |                |
| New Transfers                | 3                       | 3                      |                            |                              |                              |                                | 4                            | 4                              | 1                |                    | 6                          | 4                            | 1                      | 1                        | 2               |                   | 17                | 12                  |                |                  |                |
| Gen. Studies                 |                         |                        |                            |                              |                              |                                |                              |                                |                  |                    |                            |                              |                        |                          |                 |                   |                   |                     |                |                  |                |
| Visitors                     | 12                      | 4                      |                            |                              |                              |                                |                              |                                |                  |                    |                            |                              |                        |                          |                 |                   | 12                | 4                   |                |                  |                |
| Sub Total                    | 142                     | 2                      | 3                          | 3                            | (                            | )                              | 25                           | i4                             | 5                | 6                  | 15                         | 53                           | 2                      | 8                        | 3               | 31                |                   |                     | 487            | 210              | 697            |
| %                            | 209                     | %                      | 5                          | %                            | 0'                           | %                              | 36                           | %                              | 8                | %                  | 22                         | 2%                           | 69                     | %                        | 4               | %                 |                   |                     | 70%            | 30%              |                |
|                              |                         |                        |                            |                              |                              |                                |                              |                                |                  |                    |                            |                              |                        |                          |                 |                   |                   |                     |                |                  |                |
| New Undergraduates Part Time |                         |                        |                            |                              |                              |                                |                              |                                |                  |                    |                            |                              |                        |                          |                 |                   |                   |                     |                |                  |                |
| New Freshmen                 | 2                       |                        |                            |                              |                              |                                |                              | 1                              |                  |                    | 1                          |                              |                        |                          |                 | 1                 | 3                 | 2                   |                |                  |                |
| New Transfers                |                         | 1                      |                            |                              |                              |                                |                              |                                |                  |                    |                            |                              |                        |                          |                 |                   |                   | 1                   |                |                  |                |
| Gen. Studies                 |                         |                        |                            |                              |                              |                                |                              |                                |                  |                    |                            |                              |                        |                          |                 |                   |                   |                     |                |                  |                |
| Visitors                     | 5                       | 9                      |                            |                              |                              |                                |                              |                                |                  |                    | 3                          |                              |                        |                          | 2               | 8                 | 10                | 17                  |                |                  |                |
| Sub Total                    | 17                      | ,                      |                            | )                            |                              | )                              | 1                            |                                |                  | )                  |                            | 1                            | (                      | )                        | 1               | 11                |                   |                     | 13             | 20               | 33             |
| %                            | 529                     | %                      | 0'                         | %                            | 0'                           | %                              | 39                           | %                              | 0                | %                  | 12                         | 2%                           | 0                      | %                        | 33              | 3%                |                   |                     | 39%            | 61%              |                |
|                              |                         |                        |                            |                              |                              |                                |                              |                                |                  |                    |                            |                              |                        |                          |                 |                   |                   |                     |                |                  |                |
| NYU Polytechnic              |                         |                        |                            |                              |                              |                                |                              |                                |                  |                    |                            |                              |                        |                          |                 |                   |                   |                     |                |                  |                |
| Full Time                    | 97                      | 45                     | 19                         | 14                           |                              |                                | 176                          | 78                             | 45               | 11                 | 110                        | 43                           | 16                     | 12                       | 24              | 7                 | 487               | 210                 |                |                  |                |
| Part Time                    | 7                       | 10                     |                            |                              |                              |                                |                              | 1                              |                  |                    | 4                          |                              |                        |                          | 2               | 9                 | 13                | 20                  |                |                  |                |
| Grand Total                  | 159                     | 9                      | 3                          | 3                            |                              | )                              | 25                           | i5                             |                  | 6                  | 15                         | 57                           | 2                      | 8                        |                 | 12                |                   |                     | 500            | 230              | 730            |
| %                            | 229                     |                        |                            | %                            | 0'                           |                                | 35                           |                                |                  | %                  | 22                         |                              | 4                      |                          |                 | %                 |                   |                     | 68%            | 32%              |                |