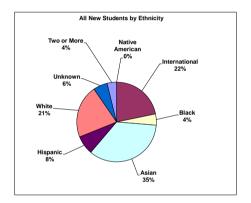

|                              |                         |                        |                            |                              |                              |                                | Fa                           | all 2014                       | Ethnicit         | y/Gende            | er of Nev                  | v Underg                     | graduate               | es                       |                 |                   |                   |                     |                |                  |                |
|------------------------------|-------------------------|------------------------|----------------------------|------------------------------|------------------------------|--------------------------------|------------------------------|--------------------------------|------------------|--------------------|----------------------------|------------------------------|------------------------|--------------------------|-----------------|-------------------|-------------------|---------------------|----------------|------------------|----------------|
|                              | Male<br>International I | Female<br>nternational | Male<br>Black,<br>Non-Hisp | Female<br>Black,<br>Non-Hisp | Male<br>Amer Ind/<br>Alaskan | Female<br>Amer Ind/<br>Alaskan | Male<br>Asian/<br>Pac Island | Female<br>Asian/<br>Pac Island | Male<br>Hispanic | Female<br>Hispanic | Male<br>White,<br>Non-Hisp | Female<br>White,<br>Non-Hisp | Male<br>Two or<br>More | Female<br>Two or<br>More | Male<br>Unknown | Female<br>Unknown | Male<br>Sub Total | Female<br>Sub Total | Total<br>Males | Total<br>Females | Grand<br>Total |
| New Undergraduates Full Time |                         |                        |                            |                              |                              |                                |                              |                                |                  |                    |                            |                              |                        |                          |                 |                   |                   |                     |                |                  |                |
| New Freshmen                 | 82                      | 38                     | 19                         | 14                           |                              |                                | 172                          | 74                             | 44               | 11                 | 104                        | 39                           | 15                     | 11                       | 22              | 7                 | 458               | 194                 |                |                  |                |
| New Transfers                | 3                       | 3                      |                            |                              |                              |                                | 4                            | 4                              | 1                |                    | 6                          | 4                            | 1                      | 1                        | 2               |                   | 17                | 12                  |                |                  |                |
| Gen. Studies                 |                         |                        |                            |                              |                              |                                |                              |                                |                  |                    |                            |                              |                        |                          |                 |                   |                   |                     |                |                  |                |
| Visitors                     | 12                      | 4                      |                            |                              |                              |                                |                              |                                |                  |                    |                            |                              |                        |                          |                 |                   | 12                | 4                   |                |                  |                |
| Sub Total                    | 142                     | 2                      | 3                          | 3                            | (                            | )                              | 25                           | i4                             | 5                | 6                  | 15                         | 53                           | 2                      | 8                        | 3               | 31                |                   |                     | 487            | 210              | 697            |
| %                            | 209                     | %                      | 5                          | %                            | 0'                           | %                              | 36                           | %                              | 8                | %                  | 22                         | 2%                           | 69                     | %                        | 4               | %                 |                   |                     | 70%            | 30%              |                |
|                              |                         |                        |                            |                              |                              |                                |                              |                                |                  |                    |                            |                              |                        |                          |                 |                   |                   |                     |                |                  |                |
| New Undergraduates Part Time |                         |                        |                            |                              |                              |                                |                              |                                |                  |                    |                            |                              |                        |                          |                 |                   |                   |                     |                |                  |                |
| New Freshmen                 | 2                       |                        |                            |                              |                              |                                |                              | 1                              |                  |                    | 1                          |                              |                        |                          |                 | 1                 | 3                 | 2                   |                |                  |                |
| New Transfers                |                         | 1                      |                            |                              |                              |                                |                              |                                |                  |                    |                            |                              |                        |                          |                 |                   |                   | 1                   |                |                  |                |
| Gen. Studies                 |                         |                        |                            |                              |                              |                                |                              |                                |                  |                    |                            |                              |                        |                          |                 |                   |                   |                     |                |                  |                |
| Visitors                     | 5                       | 9                      |                            |                              |                              |                                |                              |                                |                  |                    | 3                          |                              |                        |                          | 2               | 8                 | 10                | 17                  |                |                  |                |
| Sub Total                    | 17                      | ,                      |                            | )                            |                              | )                              | 1                            |                                |                  | )                  |                            | 1                            | (                      | )                        | 1               | 11                |                   |                     | 13             | 20               | 33             |
| %                            | 529                     | %                      | 0'                         | %                            | 0'                           | %                              | 39                           | %                              | 0                | %                  | 12                         | 2%                           | 0                      | %                        | 33              | 3%                |                   |                     | 39%            | 61%              |                |
|                              |                         |                        |                            |                              |                              |                                |                              |                                |                  |                    |                            |                              |                        |                          |                 |                   |                   |                     |                |                  |                |
| NYU Polytechnic              |                         |                        |                            |                              |                              |                                |                              |                                |                  |                    |                            |                              |                        |                          |                 |                   |                   |                     |                |                  |                |
| Full Time                    | 97                      | 45                     | 19                         | 14                           |                              |                                | 176                          | 78                             | 45               | 11                 | 110                        | 43                           | 16                     | 12                       | 24              | 7                 | 487               | 210                 |                |                  |                |
| Part Time                    | 7                       | 10                     |                            |                              |                              |                                |                              | 1                              |                  |                    | 4                          |                              |                        |                          | 2               | 9                 | 13                | 20                  |                |                  |                |
| Grand Total                  | 159                     | 9                      | 3                          | 3                            |                              | )                              | 25                           | i5                             |                  | 6                  | 15                         | 57                           | 2                      | 8                        |                 | 12                |                   |                     | 500            | 230              | 730            |
| %                            | 229                     |                        |                            | %                            | 0'                           |                                | 35                           |                                |                  | %                  | 22                         |                              | 4                      |                          |                 | %                 |                   |                     | 68%            | 32%              |                |