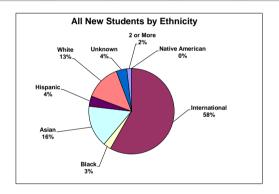

|                              |                      |                            |                            |                              |                              |                                |                              | Fall 201                       | 4 Ethni          | city/Gen           | der of A                   | II New S                     | tudents                |                          |                 |                   |                   |                     |                |                  |                |
|------------------------------|----------------------|----------------------------|----------------------------|------------------------------|------------------------------|--------------------------------|------------------------------|--------------------------------|------------------|--------------------|----------------------------|------------------------------|------------------------|--------------------------|-----------------|-------------------|-------------------|---------------------|----------------|------------------|----------------|
|                              | Male<br>Internationa | Female<br>al International | Male<br>Black,<br>Non-Hisp | Female<br>Black,<br>Non-Hisp | Male<br>Amer Ind/<br>Alaskan | Female<br>Amer Ind/<br>Alaskan | Male<br>Asian/<br>Pac Island | Female<br>Asian/<br>Pac Island | Male<br>Hispanic | Female<br>Hispanic | Male<br>White,<br>Non-Hisp | Female<br>White,<br>Non-Hisp | Male<br>Two or<br>More | Female<br>Two or<br>More | Male<br>Unknown | Female<br>Unknown | Male<br>Sub Total | Female<br>Sub Total | Total<br>Males | Total<br>Females | Grand<br>Total |
| New Undergraduates Full Time |                      |                            |                            |                              |                              |                                |                              |                                |                  |                    |                            |                              |                        |                          |                 |                   |                   |                     |                |                  |                |
| New Freshmen                 | 82                   | 38                         | 19                         | 14                           |                              |                                | 172                          | 74                             | 44               | 11                 | 104                        | 39                           | 15                     | 11                       | 22              | 7                 | 458               | 194                 |                |                  |                |
| New Transfers                | 3                    | 3                          |                            |                              |                              |                                | 4                            | 4                              | 1                |                    | 6                          | 4                            | 1                      | 1                        | 2               |                   | 17                | 12                  |                |                  |                |
| New Gen. Studies             |                      |                            |                            |                              |                              |                                |                              |                                |                  |                    |                            |                              |                        |                          |                 |                   | 0                 | 0                   |                |                  |                |
| Visitors                     | 12                   | 4                          |                            |                              |                              |                                |                              |                                |                  |                    |                            |                              |                        |                          |                 |                   | 12                | 4                   |                |                  |                |
| Sub Total                    |                      | 142                        | ;                          | 33                           |                              | 0                              | 2                            | 54                             |                  | 56                 | 1                          | 53                           | 2                      | 28                       | 3               | :1                |                   |                     | 487            | 210              | 697            |
| %                            | 2                    | 20%                        | 5                          | 5%                           | 0                            | %                              | 36                           | 5%                             | 8                | 3%                 | 2:                         | 2%                           | 4                      | 1%                       | 4               | %                 |                   |                     | 70%            | 30%              |                |
| New Undergraduates Part Time |                      |                            |                            |                              |                              |                                |                              |                                |                  |                    |                            |                              |                        |                          |                 |                   |                   |                     |                |                  |                |
| New Freshmen                 | 2                    |                            |                            |                              |                              |                                |                              | 1                              |                  |                    | 1                          |                              |                        |                          |                 | 1                 | 3                 | 2                   |                |                  |                |
| New Transfers                |                      | 1                          |                            |                              |                              |                                |                              |                                |                  |                    |                            |                              |                        |                          |                 |                   | 0                 | 1                   |                |                  |                |
| New Gen. Studies             |                      |                            |                            |                              |                              |                                |                              |                                |                  |                    |                            |                              |                        |                          |                 |                   | 0                 | 0                   |                |                  |                |
| Visitors                     | 5                    | 9                          |                            |                              |                              |                                |                              |                                |                  |                    | 3                          |                              |                        |                          | 2               | 8                 | 10                | 17                  |                |                  |                |
| Sub Total                    |                      | 17                         |                            | 0                            |                              | 0                              |                              | 1                              |                  | 0                  |                            | 4                            |                        | 0                        | 1               | 1                 |                   |                     | 13             | 20               | 33             |
| %                            | 5                    | 2%                         | С                          | )%                           | 0                            | %                              | 3                            | %                              | (                | )%                 | 1:                         | 2%                           | 0                      | 1%                       | 33              | 3%                |                   |                     | 39%            | 61%              |                |
|                              |                      |                            |                            |                              |                              |                                |                              |                                |                  |                    |                            |                              |                        |                          |                 |                   |                   |                     |                |                  |                |
| New Graduates                |                      |                            |                            |                              |                              |                                |                              |                                |                  |                    |                            |                              |                        |                          |                 |                   |                   |                     |                |                  |                |
| Full Time                    | 666                  | 228                        | 6                          | 4                            | 1                            |                                | 20                           | 7                              | 5                | 3                  | 31                         | 8                            | 1                      |                          | 5               | 6                 | 735               | 256                 |                |                  |                |
| Part Time                    | 34                   | 7                          | 7                          | 4                            |                              |                                | 10                           | 5                              | 7                | 2                  | 44                         | 13                           | 3                      | 1                        | 18              | 5                 | 123               | 37                  |                |                  |                |
| Sub Total                    |                      | 935                        | 2                          | 21                           |                              | 1                              | 4                            | 2                              |                  | 17                 | 9                          | 96                           |                        | 5                        | 3               | 14                |                   |                     | 854            | 292              | 1151           |
| %                            | 8                    | 11%                        | 2                          | 2%                           | 0                            | %                              | 4                            | %                              | 1                | 1%                 | 8                          | %                            | 0                      | 1%                       | 3               | %                 |                   |                     | 74%            | 25%              |                |
| NYU Polytechnic              |                      |                            |                            |                              |                              |                                |                              |                                |                  |                    |                            |                              |                        |                          |                 |                   |                   |                     |                |                  |                |
| Full Time                    | 763                  | 273                        | 25                         | 18                           | 1                            | 0                              | 196                          | 85                             | 50               | 14                 | 141                        | 51                           | 17                     | 12                       | 29              | 13                | 1222              | 466                 |                |                  |                |
| Part Time                    | 41                   | 17                         | 7                          | 4                            | 0                            | 0                              | 10                           | 6                              | 7                | 2                  | 48                         | 13                           | 3                      | 1                        | 20              | 14                | 136               | 57                  |                |                  |                |
| Grand Total                  | 1                    | 094                        |                            | 54                           |                              | 1                              | 2                            | 97                             |                  | 73                 | 2                          | 53                           | 3                      | 33                       | 7               | 6                 |                   |                     | 1358           | 523              | 1881           |
| %                            | 5                    | 8%                         | 3                          | 3%                           | 0                            | %                              | 16                           | 5%                             | 4                | 1%                 | 1:                         | 3%                           | 2                      | 1%                       | 4               | %                 |                   |                     | 72%            | 28%              |                |