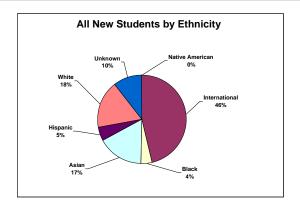

## Fall 2012 Ethnicity/Gender of New Undergraduates

|                                                                                           | Male<br>International | Female<br>International | Male<br>Black,<br>Non-Hisp | Female<br>Black,<br>Non-Hisp | Male<br>Amer Ind/<br>Alaskan | Female<br>Amer Ind/<br>Alaskan | Male<br>Asian/<br>Pac Island | Female<br>Asian/<br>Pac Island | Male<br>Hispanic | Female<br>Hispanic | Male<br>White,<br>Non-Hisp | Female<br>White,<br>Non-Hisp | Male<br>Unknown | Female<br>Unknown | Male<br>Sub Total | Female<br>Sub Total | Total<br>Males | Total<br>Females | Grand<br>Total |
|-------------------------------------------------------------------------------------------|-----------------------|-------------------------|----------------------------|------------------------------|------------------------------|--------------------------------|------------------------------|--------------------------------|------------------|--------------------|----------------------------|------------------------------|-----------------|-------------------|-------------------|---------------------|----------------|------------------|----------------|
| New Undergraduates Full Time                                                              |                       |                         |                            |                              |                              |                                |                              |                                |                  |                    |                            |                              |                 |                   |                   |                     |                |                  |                |
| New Freshmen                                                                              | 40                    | 3                       | 10                         | 5                            |                              |                                | 124                          | 27                             | 26               | 6                  | 94                         | 30                           | 38              | 14                | 332               | 85                  |                |                  |                |
| New Transfers                                                                             | 9                     | 3                       | 13                         | 8                            |                              |                                | 39                           | 8                              | 13               | 5                  | 39                         | 12                           | 15              | 5                 | 128               | 41                  |                |                  |                |
| Gen. Studies                                                                              | 7                     | 3                       | 5                          | 3                            |                              |                                | 19                           | 3                              | 7                | 4                  | 16                         | 2                            | 8               | 1                 | 62                | 16                  |                |                  |                |
| Visitors                                                                                  | 13                    |                         |                            |                              |                              |                                |                              | 1                              |                  |                    |                            |                              | 10              |                   | 23                | 1                   |                |                  |                |
| Sub Total                                                                                 | 7                     | 8                       | 4                          | 14                           | (                            | )                              | 2                            | 21                             | 6                | 51                 | 1:                         | 93                           | 9               | 91                |                   |                     | 545            | 143              | 688            |
| %                                                                                         | 11                    | %                       | 6                          | %                            | 09                           | %                              | 32                           | 2%                             | 9                | %                  | 28                         | 3%                           | 13              | 3%                |                   |                     | 79%            | 21%              |                |
| New Undergraduates Part Time<br>New Freshmen<br>New Transfers<br>Gen. Studies<br>Visitors |                       |                         | 1                          | 1                            |                              |                                |                              |                                | 1                |                    | 3                          | 1                            | 1<br>15         | 14                | 6 21              | 16                  |                |                  |                |
| Sub Total                                                                                 | (                     | )                       |                            | 2                            | (                            | )                              |                              | 0                              |                  | 1                  | 1                          | 0                            | 3               | 30                |                   |                     | 27             | 16               | 43             |
| %                                                                                         | 0                     | %                       | 5                          | %                            | 09                           | %                              | 0                            | %                              | 2                | %                  | 23                         | 3%                           | 70              | )%                |                   |                     | 63%            | 37%              |                |
| NYU-POLY<br>Full Time<br>Part Time                                                        | 69                    | 9                       | 28<br>1                    | 16<br>1                      |                              |                                | 182                          | 39                             | 46<br>1          | 15                 | 149<br>9                   | 44<br>1                      | 71<br>16        | 20<br>14          | 545<br>27         | 143<br>16           |                |                  |                |
| Grand Total                                                                               | 7                     | 8                       | -                          | 16                           | - (                          | )                              | 2                            | 21                             | 6                | i2                 | 2                          | 03                           | 1               | 21                |                   |                     | 572            | 159              | 731            |
| %                                                                                         | 11                    | %                       | 6                          | %                            | 09                           | %                              | 30                           | 0%                             | 8                | %                  | 28                         | 3%                           | 17              | 7%                |                   |                     | 78%            | 22%              |                |