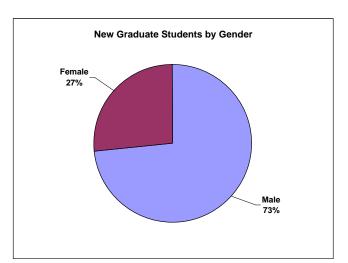

## Fall 2012 Ethnicity/Gender of New Graduate Students

|                                         | Male<br>International | Female<br>International |         | Female<br>Black,<br>Non-Hisp | Male<br>Amer Ind/<br>Alaskan | Female<br>Amer Ind/<br>Alaskan | Male<br>Asian/<br>Pac Island | Female<br>Asian/<br>Pac Island |         | Female<br>Hispanic |          | Female<br>White,<br>Non-Hisp | Male<br>Unknown | Female<br>Unknown | Male<br>Sub Total | Female<br>Sub Total | Grand<br>Total |
|-----------------------------------------|-----------------------|-------------------------|---------|------------------------------|------------------------------|--------------------------------|------------------------------|--------------------------------|---------|--------------------|----------|------------------------------|-----------------|-------------------|-------------------|---------------------|----------------|
| New Graduates<br>Full Time<br>Part Time | <b>s</b><br>519<br>14 | 206<br>5                | 5<br>18 | 2<br>6                       |                              |                                | 31<br>28                     | 13<br>5                        | 7<br>12 | 1<br>4             | 44<br>50 | 12<br>7                      | 12<br>35        | 5<br>14           | 618<br>157        | 239<br>41           | 857<br>198     |
| Sub Total                               | 74<br>71              |                         | 3       |                              | 0                            | 0<br>%                         | -                            | 7<br>%                         |         | .4<br>%            |          | 13                           | 6<br>6          |                   | 775<br>73%        | 280<br>27%          | 1055           |