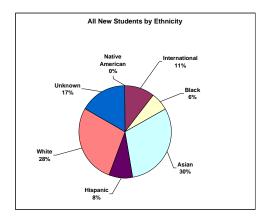

## Fall 2012 Ethnicity/Gender of New Graduate Students

|                                         | Male<br>International | Female<br>International |         | Female<br>Black,<br>Non-Hisp | Male<br>Amer Ind/<br>Alaskan | Female<br>Amer Ind/<br>Alaskan | Male<br>Asian/<br>Pac Island | Female<br>Asian/<br>Pac Island |         | Female<br>Hispanic |          | Female<br>White,<br>Non-Hisp | Male<br>Unknown | Female<br>Unknown | Male<br>Sub Total | Female<br>Sub Total | Grand<br>Total |
|-----------------------------------------|-----------------------|-------------------------|---------|------------------------------|------------------------------|--------------------------------|------------------------------|--------------------------------|---------|--------------------|----------|------------------------------|-----------------|-------------------|-------------------|---------------------|----------------|
| New Graduates<br>Full Time<br>Part Time | <b>s</b><br>519<br>14 | 206<br>5                | 5<br>18 | 2<br>6                       |                              |                                | 31<br>28                     | 13<br>5                        | 7<br>12 | 1<br>4             | 44<br>50 | 12<br>7                      | 12<br>35        | 5<br>14           | 618<br>157        | 239<br>41           | 857<br>198     |
| Sub Total                               | 74<br>71              |                         | 3       |                              | 0                            | 0<br>%                         | -                            | 7<br>%                         |         | .4<br>%            |          | 13                           | 6<br>6          |                   | 775<br>73%        | 280<br>27%          | 1055           |