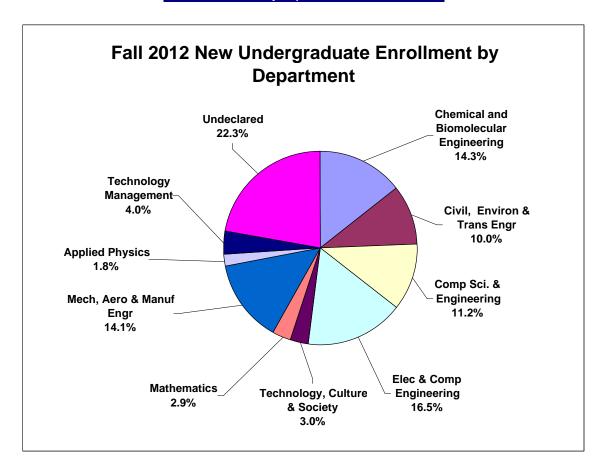

Fall 2012 New Undergraduate Enrollment by Department

Fall 2012 New Graduate Enrollment by Department