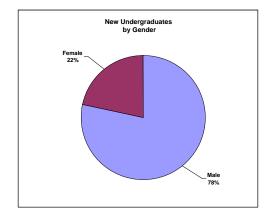

## Fall 2012 Ethnicity/Gender of New Full-Time Freshmen

|            | Male<br>Internation | Female<br>nainternationa | ,  |   |   | Female<br>Amer Ind/<br>Alaskan | Male<br>Asian/<br>Pac Island | Female<br>Asian/<br>Pac Island |    | Female<br>Hispanic | Male<br>White,<br>Non-Hisp |    |    | Female<br>Unknown | Total<br>Males | Total<br>Females | Grand<br>Total |
|------------|---------------------|--------------------------|----|---|---|--------------------------------|------------------------------|--------------------------------|----|--------------------|----------------------------|----|----|-------------------|----------------|------------------|----------------|
| New Freshm | nen                 |                          |    |   |   |                                |                              |                                |    |                    |                            |    |    |                   |                |                  |                |
| Full Time  | 40                  | 3                        | 10 | 5 |   |                                | 124                          | 27                             | 26 | 6                  | 94                         | 30 | 38 | 14                |                |                  |                |
| Sub Total  |                     | 43                       | 1  | 5 | ( | )                              | 15                           | 51                             | 3  | 2                  | 12                         | 24 | 5  | 52                | 332            | 85               | 417            |
| %          | 1                   | 0%                       | 49 | % | 0 | %                              | 36                           | 6%                             | 8  | %                  | 30                         | )% | 12 | 2%                | 80%            | 20%              |                |