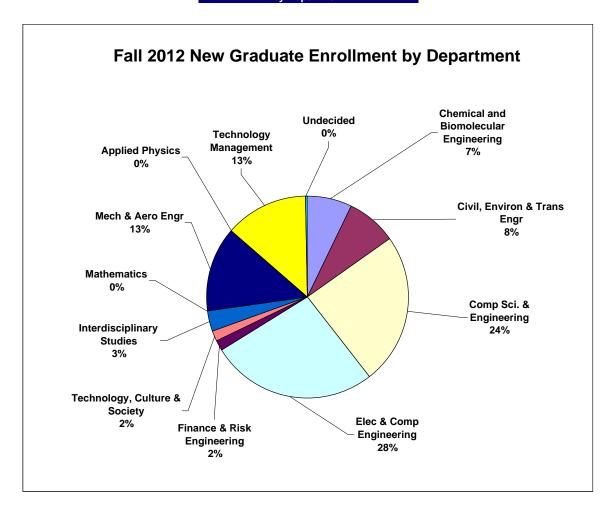

Fall 2012 New Undergraduate Enrollment by Department

Fall 2012 New Graduate Enrollment by Department