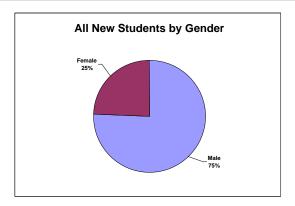

## Fall 2012 Ethnicity/Gender of New Undergraduates

|                                                                                           | Male<br>International | Female<br>International | Male<br>Black,<br>Non-Hisp | Female<br>Black,<br>Non-Hisp | Male<br>Amer Ind/<br>Alaskan | Female<br>Amer Ind/<br>Alaskan | Male<br>Asian/<br>Pac Island | Female<br>Asian/<br>Pac Island | Male<br>Hispanic | Female<br>Hispanic | Male<br>White,<br>Non-Hisp | Female<br>White,<br>Non-Hisp | Male<br>Unknown | Female<br>Unknown | Male<br>Sub Total | Female<br>Sub Total | Total<br>Males | Total<br>Females | Grand<br>Total |
|-------------------------------------------------------------------------------------------|-----------------------|-------------------------|----------------------------|------------------------------|------------------------------|--------------------------------|------------------------------|--------------------------------|------------------|--------------------|----------------------------|------------------------------|-----------------|-------------------|-------------------|---------------------|----------------|------------------|----------------|
| New Undergraduates Full Time                                                              |                       |                         |                            |                              |                              |                                |                              |                                |                  |                    |                            |                              |                 |                   |                   |                     |                |                  |                |
| New Freshmen                                                                              | 40                    | 3                       | 10                         | 5                            |                              |                                | 124                          | 27                             | 26               | 6                  | 94                         | 30                           | 38              | 14                | 332               | 85                  |                |                  |                |
| New Transfers                                                                             | 9                     | 3                       | 13                         | 8                            |                              |                                | 39                           | 8                              | 13               | 5                  | 39                         | 12                           | 15              | 5                 | 128               | 41                  |                |                  |                |
| Gen. Studies                                                                              | 7                     | 3                       | 5                          | 3                            |                              |                                | 19                           | 3                              | 7                | 4                  | 16                         | 2                            | 8               | 1                 | 62                | 16                  |                |                  |                |
| Visitors                                                                                  | 13                    |                         |                            |                              |                              |                                |                              | 1                              |                  |                    |                            |                              | 10              |                   | 23                | 1                   |                |                  |                |
| Sub Total                                                                                 | 7                     | 8                       | 4                          | 14                           | (                            | )                              | 2                            | 21                             | 6                | 51                 | 1:                         | 93                           | 9               | 91                |                   |                     | 545            | 143              | 688            |
| %                                                                                         | 11                    | %                       | 6                          | %                            | 09                           | %                              | 32                           | 2%                             | 9                | %                  | 28                         | 3%                           | 13              | 3%                |                   |                     | 79%            | 21%              |                |
| New Undergraduates Part Time<br>New Freshmen<br>New Transfers<br>Gen. Studies<br>Visitors |                       |                         | 1                          | 1                            |                              |                                |                              |                                | 1                |                    | 3                          | 1                            | 1<br>15         | 14                | 6 21              | 16                  |                |                  |                |
| Sub Total                                                                                 | (                     | )                       |                            | 2                            | (                            | )                              |                              | 0                              |                  | 1                  | 1                          | 0                            | 3               | 30                |                   |                     | 27             | 16               | 43             |
| %                                                                                         | 0                     | %                       | 5                          | %                            | 09                           | %                              | 0                            | %                              | 2                | %                  | 23                         | 3%                           | 70              | )%                |                   |                     | 63%            | 37%              |                |
| NYU-POLY<br>Full Time<br>Part Time                                                        | 69                    | 9                       | 28<br>1                    | 16<br>1                      |                              |                                | 182                          | 39                             | 46<br>1          | 15                 | 149<br>9                   | 44<br>1                      | 71<br>16        | 20<br>14          | 545<br>27         | 143<br>16           |                |                  |                |
| Grand Total                                                                               | 7                     | 8                       | -                          | 16                           | - (                          | )                              | 2                            | 21                             | 6                | i2                 | 2                          | 03                           | 1               | 21                |                   |                     | 572            | 159              | 731            |
| %                                                                                         | 11                    | %                       | 6                          | %                            | 09                           | %                              | 30                           | 0%                             | 8                | %                  | 28                         | 3%                           | 17              | 7%                |                   |                     | 78%            | 22%              |                |