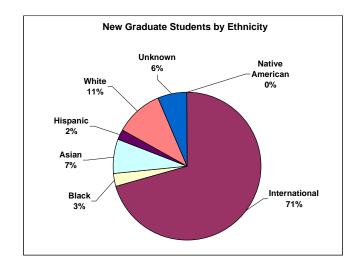

## Fall 2012 Ethnicity/Gender of New Graduate Students

|                                         | Male<br>International | Female<br>International |         | Female<br>Black,<br>Non-Hisp | Male<br>Amer Ind/<br>Alaskan | Female<br>Amer Ind/<br>Alaskan | Male<br>Asian/<br>Pac Island | Female<br>Asian/<br>Pac Island |         | Female<br>Hispanic |          | Female<br>White,<br>Non-Hisp | Male<br>Unknown | Female<br>Unknown | Male<br>Sub Total | Female<br>Sub Total | Grand<br>Total |
|-----------------------------------------|-----------------------|-------------------------|---------|------------------------------|------------------------------|--------------------------------|------------------------------|--------------------------------|---------|--------------------|----------|------------------------------|-----------------|-------------------|-------------------|---------------------|----------------|
| New Graduates<br>Full Time<br>Part Time | <b>s</b><br>519<br>14 | 206<br>5                | 5<br>18 | 2<br>6                       |                              |                                | 31<br>28                     | 13<br>5                        | 7<br>12 | 1<br>4             | 44<br>50 | 12<br>7                      | 12<br>35        | 5<br>14           | 618<br>157        | 239<br>41           | 857<br>198     |
| Sub Total                               | 74<br>71              |                         | 3       |                              | 0                            | 0<br>%                         | -                            | 7<br>%                         |         | .4<br>%            |          | 13                           | 6<br>6          |                   | 775<br>73%        | 280<br>27%          | 1055           |