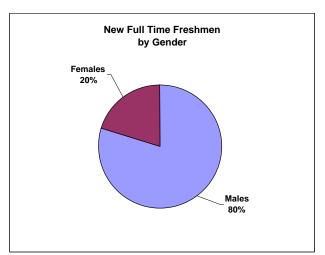

## Fall 2012 Ethnicity/Gender of New Full-Time Freshmen

|            | Male<br>Internation | Female<br>nainternationa | ,  |   |   | Female<br>Amer Ind/<br>Alaskan | Male<br>Asian/<br>Pac Island | Female<br>Asian/<br>Pac Island |    | Female<br>Hispanic | Male<br>White,<br>Non-Hisp |    |    | Female<br>Unknown | Total<br>Males | Total<br>Females | Grand<br>Total |
|------------|---------------------|--------------------------|----|---|---|--------------------------------|------------------------------|--------------------------------|----|--------------------|----------------------------|----|----|-------------------|----------------|------------------|----------------|
| New Freshm | nen                 |                          |    |   |   |                                |                              |                                |    |                    |                            |    |    |                   |                |                  |                |
| Full Time  | 40                  | 3                        | 10 | 5 |   |                                | 124                          | 27                             | 26 | 6                  | 94                         | 30 | 38 | 14                |                |                  |                |
| Sub Total  |                     | 43                       | 1  | 5 | ( | )                              | 15                           | 51                             | 3  | 2                  | 12                         | 24 | 5  | 52                | 332            | 85               | 417            |
| %          | 1                   | 0%                       | 49 | % | 0 | %                              | 36                           | 6%                             | 8  | %                  | 30                         | )% | 12 | 2%                | 80%            | 20%              |                |