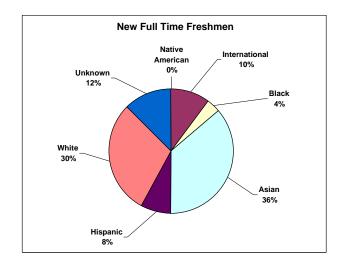

## Fall 2012 Ethnicity/Gender of New Full-Time Freshmen

|            | Male<br>Internation | Female<br>nainternationa | ,  |   |   | Female<br>Amer Ind/<br>Alaskan | Male<br>Asian/<br>Pac Island | Female<br>Asian/<br>Pac Island |    | Female<br>Hispanic | Male<br>White,<br>Non-Hisp |    |    | Female<br>Unknown | Total<br>Males | Total<br>Females | Grand<br>Total |
|------------|---------------------|--------------------------|----|---|---|--------------------------------|------------------------------|--------------------------------|----|--------------------|----------------------------|----|----|-------------------|----------------|------------------|----------------|
| New Freshm | nen                 |                          |    |   |   |                                |                              |                                |    |                    |                            |    |    |                   |                |                  |                |
| Full Time  | 40                  | 3                        | 10 | 5 |   |                                | 124                          | 27                             | 26 | 6                  | 94                         | 30 | 38 | 14                |                |                  |                |
| Sub Total  |                     | 43                       | 1  | 5 | ( | )                              | 15                           | 51                             | 3  | 2                  | 12                         | 24 | 5  | 52                | 332            | 85               | 417            |
| %          | 1                   | 0%                       | 49 | % | 0 | %                              | 36                           | 6%                             | 8  | %                  | 30                         | )% | 12 | 2%                | 80%            | 20%              |                |