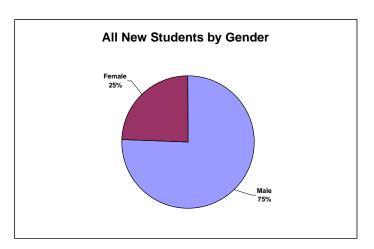

#### Fall 2010 Ethnicity/Gender of All New Students

|                    | Male<br>Foreign  | Female<br>Foreign | Male<br>Black,<br>Non-Hisp | Female<br>Black,<br>Non-Hisp | Male<br>Amer Ind/<br>Alaskan | Female<br>Amer Ind/<br>Alaskan | Male<br>Asian/<br>Pac Island | Female<br>Asian/<br>Pac Island | Male<br>Hispanic | Female<br>Hispanic | Male<br>White,<br>Non-Hisp | Female<br>White,<br>Non-Hisp | Male<br>Unknown | Female<br>Unknown | Male<br>Sub Total | Female<br>Sub Total | Total<br>Males | Total<br>Females | Grand<br>Total |
|--------------------|------------------|-------------------|----------------------------|------------------------------|------------------------------|--------------------------------|------------------------------|--------------------------------|------------------|--------------------|----------------------------|------------------------------|-----------------|-------------------|-------------------|---------------------|----------------|------------------|----------------|
| New Undergraduates | <b>Full Time</b> |                   |                            |                              |                              |                                |                              |                                |                  |                    |                            |                              |                 |                   |                   |                     |                |                  |                |
| New Freshmen       | 25               | 8                 | 9                          | 3                            | 1                            | 1                              | 96                           | 16                             | 19               | 2                  | 79                         | 19                           | 24              | 4                 | 253               | 53                  |                |                  |                |
| New Transfers      | 12               | 7                 | 4                          | 2                            |                              |                                | 14                           | 3                              | 4                | 1                  | 27                         | 3                            | 10              |                   | 71                | 16                  |                |                  |                |
| New Gen. Studies   | 4                | 1                 | 22                         | 1                            |                              |                                | 32                           | 12                             | 18               | 10                 | 18                         | 9                            | 12              | 2                 | 106               | 35                  |                |                  |                |
| Visitors           | 2                |                   |                            |                              |                              |                                |                              |                                |                  |                    |                            |                              |                 |                   | 2                 | 0                   |                |                  |                |
| Sub Total          |                  | 59                |                            | 41                           |                              | 2                              |                              | 173                            |                  | 54                 |                            | 155                          |                 | 52                |                   |                     | 432            | 104              | 536            |
| %                  |                  | 11%               |                            | 8%                           |                              | 0%                             |                              | 32%                            |                  | 10%                |                            | 29%                          |                 | 10%               |                   |                     | 81%            | 19%              |                |
|                    |                  |                   |                            |                              |                              |                                |                              |                                |                  |                    |                            |                              |                 |                   |                   |                     |                |                  |                |
| New Undergraduates | Part Time        |                   |                            |                              |                              |                                |                              |                                |                  |                    |                            |                              |                 |                   | 0                 | 0                   |                |                  |                |
| New Transfers      |                  |                   |                            |                              |                              |                                |                              |                                |                  |                    |                            |                              |                 |                   | 0                 | 0                   |                |                  |                |
| New Gen. Studies   |                  |                   |                            |                              |                              |                                |                              |                                |                  |                    |                            |                              |                 |                   | 0                 | 0                   |                |                  |                |
| Visitors           |                  |                   | 1                          |                              |                              |                                |                              |                                |                  |                    |                            |                              | 5               | 1                 | 6                 | 1                   |                |                  |                |
| Sub Total          |                  | 0                 |                            | 1                            |                              | 0                              |                              | 0                              |                  | 0                  |                            | 0                            |                 | 6                 |                   |                     | 6              | 1                | 7              |
| %                  |                  | 0%                |                            | 14%                          |                              | 0%                             |                              | 0%                             |                  | 0%                 |                            | 0%                           |                 | 86%               |                   |                     | 86%            | 14%              |                |
|                    |                  |                   |                            |                              |                              |                                |                              |                                |                  |                    |                            |                              |                 |                   |                   |                     |                |                  |                |
| New Graduates      |                  |                   |                            |                              |                              |                                |                              |                                |                  | _                  |                            |                              |                 |                   |                   |                     |                |                  |                |
| Full Time          | 397<br>13        | 173               | 16<br>9                    | 13<br>7                      | 1                            |                                | 26<br>32                     | 11<br>10                       | 15<br>16         | 5<br>3             | 42<br>58                   | 10<br>16                     | 29<br>78        | 10<br>15          | 526               | 222<br>54           |                |                  |                |
| Part Time          | 13               | 3                 | 9                          | /                            |                              |                                | 32                           | 10                             | 16               | 3                  | 58                         | 16                           | 78              | 15                | 206               | 54                  |                |                  |                |
| Sub Total          |                  | 586               |                            | 45                           |                              | 1                              |                              | 79                             |                  | 39                 |                            | 126                          |                 | 132               |                   |                     | 732            | 276              | 1008           |
| %                  |                  | 58%               |                            | 4%                           |                              | 0%                             |                              | 8%                             |                  | 4%                 |                            | 13%                          |                 | 13%               |                   |                     | 73%            | 27%              |                |
|                    |                  |                   |                            |                              |                              |                                |                              |                                |                  |                    |                            |                              |                 |                   |                   |                     |                |                  |                |
| NYU-POLY           |                  |                   |                            |                              |                              |                                |                              |                                |                  |                    |                            |                              |                 |                   |                   |                     |                |                  |                |
| Full Time          | 440              | 189               | 51                         | 19                           | 2                            | 1                              | 168                          | 42                             | 56               | 18                 | 166                        | 41                           | 75              | 16                | 958               | 326                 |                |                  |                |
| Part Time          | 13               | 3                 | 10                         | 7                            | 0                            | 0                              | 32                           | 10                             | 16               | 3                  | 58                         | 16                           | 83              | 16                | 212               | 55                  |                |                  |                |
| Grand Total        |                  | 645               |                            | 87                           |                              | 3                              |                              | 252                            |                  | 93                 |                            | 281                          |                 | 190               |                   |                     | 1170           | 381              | 1551           |
| %                  |                  | 42%               |                            | 6%                           |                              | 0%                             |                              | 16%                            |                  | 93<br>6%           |                            | 18%                          |                 | 12%               |                   |                     | 75%            | 25%              | 1331           |
| 70                 |                  | /0                |                            | 0,0                          |                              | 0,0                            |                              | . 5 /0                         |                  | 0,0                |                            | . 5 /0                       |                 | /0                |                   |                     | 1070           | 2070             |                |