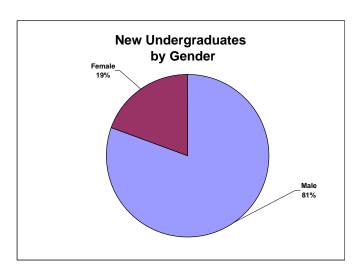

## Fall 2010 Ethnicity/Gender of New Undergraduates

|                                                                             | Male<br>Foreign                 | Female<br>Foreign |             | Female<br>Black,<br>Non-Hisp | Male<br>Amer Ind/<br>Alaskan | Female<br>Amer Ind/<br>Alaskan | Male<br>Asian/<br>Pac Island | Female<br>Asian/<br>Pac Island | Male<br>Hispanic | Female<br>Hispanic | Male<br>White,<br>Non-Hisp | Female<br>White,<br>Non-Hisp |                  | Female<br>Unknown | Male<br>Sub Total | Female<br>Sub Total | Grand<br>Total |
|-----------------------------------------------------------------------------|---------------------------------|-------------------|-------------|------------------------------|------------------------------|--------------------------------|------------------------------|--------------------------------|------------------|--------------------|----------------------------|------------------------------|------------------|-------------------|-------------------|---------------------|----------------|
| New Undergradu                                                              | ates Full T                     | ime               |             |                              |                              |                                |                              |                                |                  |                    |                            |                              |                  |                   |                   |                     |                |
| New Freshmen                                                                | 25                              | 8                 | 9           | 3                            | 1                            | 1                              | 96                           | 16                             | 19               | 2                  | 79                         | 19                           | 24               | 4                 | 253               | 53                  |                |
| New Transfers                                                               | 12                              | 7                 | 4           | 2                            | 0                            | 0                              | 14                           | 3                              | 4                | 1                  | 27                         | 3                            | 10               | 0                 | 71                | 16                  |                |
| Gen. Studies                                                                | 4                               | 1                 | 22          | 1                            | 0                            | 0                              | 32                           | 12                             | 18               | 10                 | 18                         | 9                            | 12               | 2                 | 106               | 35                  |                |
| Visitors                                                                    | 2                               | 0                 | 0           | 0                            | 0                            | 0                              | 0                            | 0                              | 0                | 0                  | 0                          | 0                            | 0                | 0                 | 2                 | 0                   |                |
| Sub Total                                                                   |                                 | 59                |             | 41                           |                              | 2                              |                              | 173                            |                  | 54                 |                            | 155                          |                  | 52                | 432               | 104                 | 536            |
| %                                                                           |                                 | 11%               |             | 8%                           |                              | 0%                             |                              | 32%                            |                  | 10%                |                            | 29%                          |                  | 10%               | 81%               | 19%                 |                |
| New Undergradu<br>New Freshmen<br>New Transfers<br>Gen. Studies<br>Visitors | ates Part 1<br>0<br>0<br>0<br>0 | 0<br>0<br>0<br>0  | 0<br>0<br>0 | 0<br>0<br>0                  | 0<br>0<br>0                  | 0<br>0<br>0                    | 0<br>0<br>0                  | 0<br>0<br>0                    | 0<br>0<br>0      | 0<br>0<br>0        | 0<br>0<br>0                | 0<br>0<br>0                  | 0<br>0<br>0<br>5 | 0<br>0<br>0       | 0<br>0<br>0<br>6  | 0<br>0<br>0         |                |
| Sub Total<br>%                                                              |                                 | 0                 |             | 1<br>14%                     |                              | 0                              |                              | 0                              |                  | 0                  |                            | 0                            |                  | 6<br>86%          | 6<br>86%          | 1<br>14%            | 7              |
| NYU-POLY<br>Full Time<br>Part Time                                          | 43<br>0                         | 16<br>0           | 35<br>1     | 6<br>0                       | 1 0                          | 1<br>0                         | 142<br>0                     | 31<br>0                        | 41<br>0          | 13<br>0            | 124<br>0                   | 31<br>0                      | 46<br>5          | 6<br>1            | 432<br>6          | 104<br>1            |                |
| Grand Total<br>%                                                            |                                 | 59<br>11%         |             | 42<br>8%                     |                              | 2<br>0%                        |                              | 173<br>32%                     |                  | 54<br>10%          |                            | 155<br>29%                   |                  | 58<br>11%         | 438<br>81%        | 105<br>19%          | 543            |