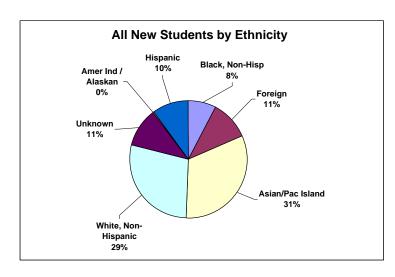

## Fall 2010 Ethnicity/Gender of New Undergraduates

|                                                                             | Male<br>Foreign                 | Female<br>Foreign |             | Female<br>Black,<br>Non-Hisp | Male<br>Amer Ind/<br>Alaskan | Female<br>Amer Ind/<br>Alaskan | Male<br>Asian/<br>Pac Island | Female<br>Asian/<br>Pac Island | Male<br>Hispanic | Female<br>Hispanic | Male<br>White,<br>Non-Hisp | Female<br>White,<br>Non-Hisp |                  | Female<br>Unknown | Male<br>Sub Total | Female<br>Sub Total | Grand<br>Total |
|-----------------------------------------------------------------------------|---------------------------------|-------------------|-------------|------------------------------|------------------------------|--------------------------------|------------------------------|--------------------------------|------------------|--------------------|----------------------------|------------------------------|------------------|-------------------|-------------------|---------------------|----------------|
| New Undergradu                                                              | ates Full T                     | ime               |             |                              |                              |                                |                              |                                |                  |                    |                            |                              |                  |                   |                   |                     |                |
| New Freshmen                                                                | 25                              | 8                 | 9           | 3                            | 1                            | 1                              | 96                           | 16                             | 19               | 2                  | 79                         | 19                           | 24               | 4                 | 253               | 53                  |                |
| New Transfers                                                               | 12                              | 7                 | 4           | 2                            | 0                            | 0                              | 14                           | 3                              | 4                | 1                  | 27                         | 3                            | 10               | 0                 | 71                | 16                  |                |
| Gen. Studies                                                                | 4                               | 1                 | 22          | 1                            | 0                            | 0                              | 32                           | 12                             | 18               | 10                 | 18                         | 9                            | 12               | 2                 | 106               | 35                  |                |
| Visitors                                                                    | 2                               | 0                 | 0           | 0                            | 0                            | 0                              | 0                            | 0                              | 0                | 0                  | 0                          | 0                            | 0                | 0                 | 2                 | 0                   |                |
| Sub Total                                                                   |                                 | 59                |             | 41                           |                              | 2                              |                              | 173                            |                  | 54                 |                            | 155                          |                  | 52                | 432               | 104                 | 536            |
| %                                                                           |                                 | 11%               |             | 8%                           |                              | 0%                             |                              | 32%                            |                  | 10%                |                            | 29%                          |                  | 10%               | 81%               | 19%                 |                |
| New Undergradu<br>New Freshmen<br>New Transfers<br>Gen. Studies<br>Visitors | ates Part 1<br>0<br>0<br>0<br>0 | 0<br>0<br>0<br>0  | 0<br>0<br>0 | 0<br>0<br>0                  | 0<br>0<br>0                  | 0<br>0<br>0                    | 0<br>0<br>0                  | 0<br>0<br>0                    | 0<br>0<br>0      | 0<br>0<br>0        | 0<br>0<br>0                | 0<br>0<br>0                  | 0<br>0<br>0<br>5 | 0<br>0<br>0       | 0<br>0<br>0<br>6  | 0<br>0<br>0         |                |
| Sub Total<br>%                                                              |                                 | 0                 |             | 1<br>14%                     |                              | 0                              |                              | 0                              |                  | 0                  |                            | 0                            |                  | 6<br>86%          | 6<br>86%          | 1<br>14%            | 7              |
| NYU-POLY<br>Full Time<br>Part Time                                          | 43<br>0                         | 16<br>0           | 35<br>1     | 6<br>0                       | 1 0                          | 1<br>0                         | 142<br>0                     | 31<br>0                        | 41<br>0          | 13<br>0            | 124<br>0                   | 31<br>0                      | 46<br>5          | 6<br>1            | 432<br>6          | 104<br>1            |                |
| Grand Total<br>%                                                            |                                 | 59<br>11%         |             | 42<br>8%                     |                              | 2<br>0%                        |                              | 173<br>32%                     |                  | 54<br>10%          |                            | 155<br>29%                   |                  | 58<br>11%         | 438<br>81%        | 105<br>19%          | 543            |