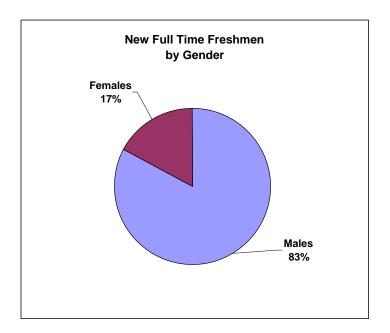

# Fall 2010 Ethnicity/Gender of New Full-Time Freshmen

|                           | Male<br>Foreign | Female<br>Foreign | Male<br>Black,<br>Non-Hisp |          |   | Female<br>Amer Ind/<br>Alaskan | Male<br>Asian/<br>Pac Island |            | Male<br>Hispanic | Female<br>Hispanic | ,  | Female<br>White,<br>Non-Hisp |    | Female<br>Unknown | Male<br>Sub Total | Female<br>Sub Total | Total<br>Males | Total<br>Females | Grand<br>Total |
|---------------------------|-----------------|-------------------|----------------------------|----------|---|--------------------------------|------------------------------|------------|------------------|--------------------|----|------------------------------|----|-------------------|-------------------|---------------------|----------------|------------------|----------------|
| New Freshmen<br>Full Time | 25              | 8                 | 9                          | 3        | 1 | 1                              | 96                           | 16         | 19               | 2                  | 79 | 19                           | 24 | 4                 | 253               | 53                  |                |                  |                |
| Sub Total<br>%            |                 | 33<br>11%         |                            | 12<br>4% |   | 2<br>1%                        |                              | 112<br>37% |                  | 21<br>7%           |    | 98<br>32%                    |    | 28<br>9%          |                   |                     | 253<br>83%     | 53<br>17%        | 306            |