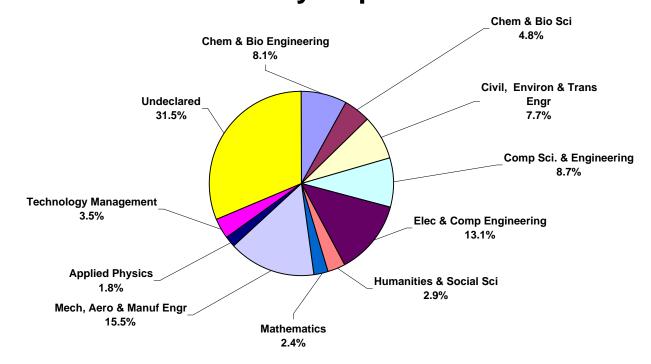

Fall 2010 New Undergraduate Enrollment by Department

# Fall 2010 New Undergraduate Enrollment by Department

Fall 2010 New Graduate Enrollment by Department