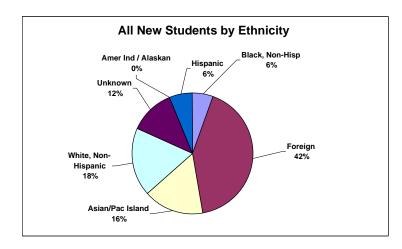

#### Fall 2010 Ethnicity/Gender of All New Students

|                    | Male<br>Foreign  | Female<br>Foreign | Male<br>Black,<br>Non-Hisp | Female<br>Black,<br>Non-Hisp | Male<br>Amer Ind/<br>Alaskan | Female<br>Amer Ind/<br>Alaskan | Male<br>Asian/<br>Pac Island | Female<br>Asian/<br>Pac Island | Male<br>Hispanic | Female<br>Hispanic | Male<br>White,<br>Non-Hisp | Female<br>White,<br>Non-Hisp | Male<br>Unknown | Female<br>Unknown | Male<br>Sub Total | Female<br>Sub Total | Total<br>Males | Total<br>Females | Grand<br>Total |
|--------------------|------------------|-------------------|----------------------------|------------------------------|------------------------------|--------------------------------|------------------------------|--------------------------------|------------------|--------------------|----------------------------|------------------------------|-----------------|-------------------|-------------------|---------------------|----------------|------------------|----------------|
| New Undergraduates | <b>Full Time</b> |                   |                            |                              |                              |                                |                              |                                |                  |                    |                            |                              |                 |                   |                   |                     |                |                  |                |
| New Freshmen       | 25               | 8                 | 9                          | 3                            | 1                            | 1                              | 96                           | 16                             | 19               | 2                  | 79                         | 19                           | 24              | 4                 | 253               | 53                  |                |                  |                |
| New Transfers      | 12               | 7                 | 4                          | 2                            |                              |                                | 14                           | 3                              | 4                | 1                  | 27                         | 3                            | 10              |                   | 71                | 16                  |                |                  |                |
| New Gen. Studies   | 4                | 1                 | 22                         | 1                            |                              |                                | 32                           | 12                             | 18               | 10                 | 18                         | 9                            | 12              | 2                 | 106               | 35                  |                |                  |                |
| Visitors           | 2                |                   |                            |                              |                              |                                |                              |                                |                  |                    |                            |                              |                 |                   | 2                 | 0                   |                |                  |                |
| Sub Total          |                  | 59                |                            | 41                           |                              | 2                              |                              | 173                            |                  | 54                 |                            | 155                          |                 | 52                |                   |                     | 432            | 104              | 536            |
| %                  |                  | 11%               |                            | 8%                           |                              | 0%                             |                              | 32%                            |                  | 10%                |                            | 29%                          |                 | 10%               |                   |                     | 81%            | 19%              |                |
|                    |                  |                   |                            |                              |                              |                                |                              |                                |                  |                    |                            |                              |                 |                   |                   |                     |                |                  |                |
| New Undergraduates | Part Time        |                   |                            |                              |                              |                                |                              |                                |                  |                    |                            |                              |                 |                   | 0                 | 0                   |                |                  |                |
| New Transfers      |                  |                   |                            |                              |                              |                                |                              |                                |                  |                    |                            |                              |                 |                   | 0                 | 0                   |                |                  |                |
| New Gen. Studies   |                  |                   |                            |                              |                              |                                |                              |                                |                  |                    |                            |                              |                 |                   | 0                 | 0                   |                |                  |                |
| Visitors           |                  |                   | 1                          |                              |                              |                                |                              |                                |                  |                    |                            |                              | 5               | 1                 | 6                 | 1                   |                |                  |                |
| Sub Total          |                  | 0                 |                            | 1                            |                              | 0                              |                              | 0                              |                  | 0                  |                            | 0                            |                 | 6                 |                   |                     | 6              | 1                | 7              |
| %                  |                  | 0%                |                            | 14%                          |                              | 0%                             |                              | 0%                             |                  | 0%                 |                            | 0%                           |                 | 86%               |                   |                     | 86%            | 14%              |                |
|                    |                  |                   |                            |                              |                              |                                |                              |                                |                  |                    |                            |                              |                 |                   |                   |                     |                |                  |                |
| New Graduates      |                  |                   |                            |                              |                              |                                |                              |                                |                  | _                  |                            |                              |                 |                   |                   |                     |                |                  |                |
| Full Time          | 397<br>13        | 173               | 16<br>9                    | 13<br>7                      | 1                            |                                | 26<br>32                     | 11<br>10                       | 15<br>16         | 5<br>3             | 42<br>58                   | 10<br>16                     | 29<br>78        | 10<br>15          | 526               | 222<br>54           |                |                  |                |
| Part Time          | 13               | 3                 | 9                          | /                            |                              |                                | 32                           | 10                             | 16               | 3                  | 58                         | 16                           | 78              | 15                | 206               | 54                  |                |                  |                |
| Sub Total          |                  | 586               |                            | 45                           |                              | 1                              |                              | 79                             |                  | 39                 |                            | 126                          |                 | 132               |                   |                     | 732            | 276              | 1008           |
| %                  |                  | 58%               |                            | 4%                           |                              | 0%                             |                              | 8%                             |                  | 4%                 |                            | 13%                          |                 | 13%               |                   |                     | 73%            | 27%              |                |
|                    |                  |                   |                            |                              |                              |                                |                              |                                |                  |                    |                            |                              |                 |                   |                   |                     |                |                  |                |
| NYU-POLY           |                  |                   |                            |                              |                              |                                |                              |                                |                  |                    |                            |                              |                 |                   |                   |                     |                |                  |                |
| Full Time          | 440              | 189               | 51                         | 19                           | 2                            | 1                              | 168                          | 42                             | 56               | 18                 | 166                        | 41                           | 75              | 16                | 958               | 326                 |                |                  |                |
| Part Time          | 13               | 3                 | 10                         | 7                            | 0                            | 0                              | 32                           | 10                             | 16               | 3                  | 58                         | 16                           | 83              | 16                | 212               | 55                  |                |                  |                |
| Grand Total        |                  | 645               |                            | 87                           |                              | 3                              |                              | 252                            |                  | 93                 |                            | 281                          |                 | 190               |                   |                     | 1170           | 381              | 1551           |
| %                  |                  | 42%               |                            | 6%                           |                              | 0%                             |                              | 16%                            |                  | 93<br>6%           |                            | 18%                          |                 | 12%               |                   |                     | 75%            | 25%              | 1331           |
| 70                 |                  | /0                |                            | 0,0                          |                              | 0,0                            |                              | . 5 /0                         |                  | 0,0                |                            | . 5 /0                       |                 | /0                |                   |                     | 1070           | 2070             |                |