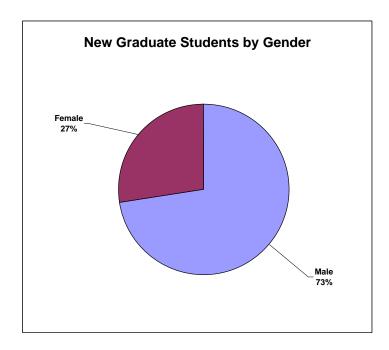

## Fall 2010 Ethnicity/Gender of New Graduate Students

|               | Male<br>Foreign | Female<br>Foreign | Male<br>Black,<br>Non-Hisp | Female<br>Black,<br>Non-Hisp | Male<br>Amer Ind/<br>Alaskan |    | Male<br>Asian/<br>Pac Island | Female<br>Asian/<br>Pac Island |    | Female<br>Hispanic | ,  | Female<br>White,<br>Non-Hisp | Male<br>Unknown | Female<br>Unknown | Male<br>Sub Total | Female<br>Sub Total | Grand<br>Total |
|---------------|-----------------|-------------------|----------------------------|------------------------------|------------------------------|----|------------------------------|--------------------------------|----|--------------------|----|------------------------------|-----------------|-------------------|-------------------|---------------------|----------------|
| New Graduates |                 |                   |                            |                              |                              |    |                              |                                |    |                    |    |                              |                 |                   |                   |                     |                |
| Full Time     | 397             | 173               | 16                         | 13                           | 1                            | 0  | 26                           | 11                             | 15 | 5                  | 42 | 10                           | 29              | 10                | 526               | 222                 |                |
| Part Time     | 13              | 3                 | 9                          | 7                            | 0                            | 0  | 32                           | 10                             | 16 | 3                  | 58 | 16                           | 78              | 15                | 206               | 54                  |                |
| Sub Total     |                 | 586               |                            | 45                           |                              | 1  |                              | 79                             |    | 39                 |    | 126                          |                 | 132               | 732               | 276                 | 1008           |
| %             |                 | 58%               |                            | 4%                           |                              | 0% |                              | 8%                             |    | 4%                 |    | 13%                          |                 | 13%               | 73%               | 27%                 |                |