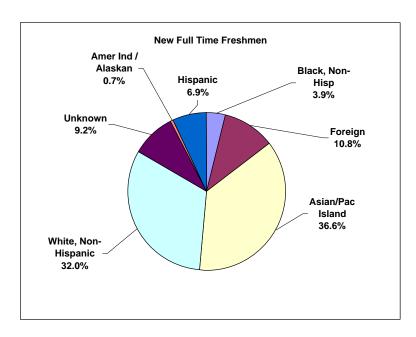

# Fall 2010 Ethnicity/Gender of New Full-Time Freshmen

|                           | Male<br>Foreign | Female<br>Foreign | Male<br>Black,<br>Non-Hisp |          |   | Female<br>Amer Ind/<br>Alaskan | Male<br>Asian/<br>Pac Island |            | Male<br>Hispanic | Female<br>Hispanic | ,  | Female<br>White,<br>Non-Hisp |    | Female<br>Unknown | Male<br>Sub Total | Female<br>Sub Total | Total<br>Males | Total<br>Females | Grand<br>Total |
|---------------------------|-----------------|-------------------|----------------------------|----------|---|--------------------------------|------------------------------|------------|------------------|--------------------|----|------------------------------|----|-------------------|-------------------|---------------------|----------------|------------------|----------------|
| New Freshmen<br>Full Time | 25              | 8                 | 9                          | 3        | 1 | 1                              | 96                           | 16         | 19               | 2                  | 79 | 19                           | 24 | 4                 | 253               | 53                  |                |                  |                |
| Sub Total<br>%            |                 | 33<br>11%         |                            | 12<br>4% |   | 2<br>1%                        |                              | 112<br>37% |                  | 21<br>7%           |    | 98<br>32%                    |    | 28<br>9%          |                   |                     | 253<br>83%     | 53<br>17%        | 306            |