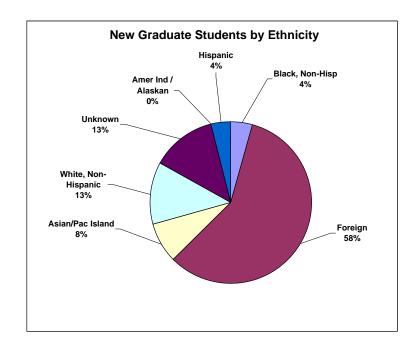

## Fall 2010 Ethnicity/Gender of New Graduate Students

|               | Male<br>Foreign | Female<br>Foreign | Male<br>Black,<br>Non-Hisp | Female<br>Black,<br>Non-Hisp | Male<br>Amer Ind/<br>Alaskan |    | Male<br>Asian/<br>Pac Island | Female<br>Asian/<br>Pac Island |    | Female<br>Hispanic | ,  | Female<br>White,<br>Non-Hisp | Male<br>Unknown | Female<br>Unknown | Male<br>Sub Total | Female<br>Sub Total | Grand<br>Total |
|---------------|-----------------|-------------------|----------------------------|------------------------------|------------------------------|----|------------------------------|--------------------------------|----|--------------------|----|------------------------------|-----------------|-------------------|-------------------|---------------------|----------------|
| New Graduates |                 |                   |                            |                              |                              |    |                              |                                |    |                    |    |                              |                 |                   |                   |                     |                |
| Full Time     | 397             | 173               | 16                         | 13                           | 1                            | 0  | 26                           | 11                             | 15 | 5                  | 42 | 10                           | 29              | 10                | 526               | 222                 |                |
| Part Time     | 13              | 3                 | 9                          | 7                            | 0                            | 0  | 32                           | 10                             | 16 | 3                  | 58 | 16                           | 78              | 15                | 206               | 54                  |                |
| Sub Total     |                 | 586               |                            | 45                           |                              | 1  |                              | 79                             |    | 39                 |    | 126                          |                 | 132               | 732               | 276                 | 1008           |
| %             |                 | 58%               |                            | 4%                           |                              | 0% |                              | 8%                             |    | 4%                 |    | 13%                          |                 | 13%               | 73%               | 27%                 |                |