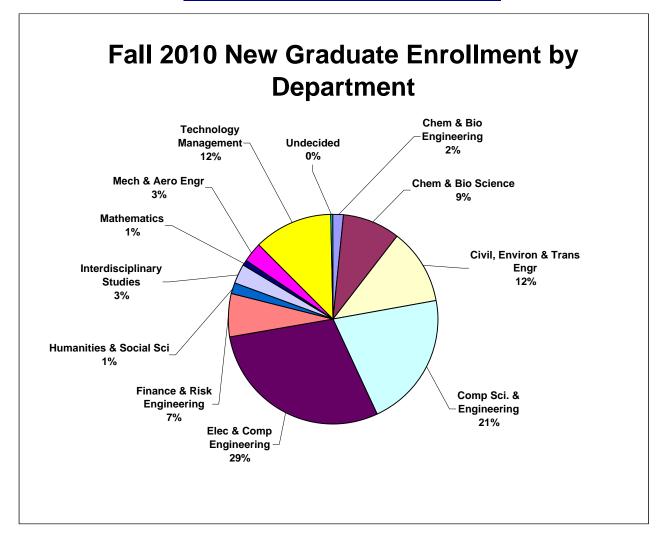

# Fall 2010 New Undergraduate Enrollment by Department

Fall 2010 New Graduate Enrollment by Department