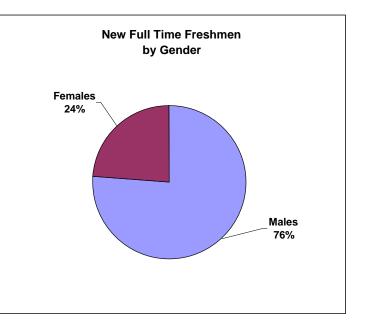

## Fall 2009 Ethnicity/Gender of New Full-Time Freshmen

|                           | Male<br>Foreign | Female<br>Foreign | Male<br>Black,<br>Non-Hisp | ,        | Male<br>Amer Ind/<br>Alaskan |         | Male<br>Asian/<br>Pac Island | Female<br>Asian/<br>Pac Island | •  | Female<br>Hispanic | ,  | Female<br>White,<br>Non-Hisp | Male<br>Unknown | Female<br>Unknown | Male<br>Sub Total | Female<br>Sub Total | Total<br>Males | Total<br>Females | Grand<br>Total |
|---------------------------|-----------------|-------------------|----------------------------|----------|------------------------------|---------|------------------------------|--------------------------------|----|--------------------|----|------------------------------|-----------------|-------------------|-------------------|---------------------|----------------|------------------|----------------|
| New Freshmen<br>Full Time | 13              | 12                | 16                         | 8        | 0                            | 0       | 64                           | 13                             | 25 | 4                  | 77 | 20                           | 84              | 30                | 279               | 87                  |                |                  |                |
| Sub Total<br>%            |                 | 25<br>7%          |                            | 24<br>7% |                              | 0<br>0% |                              | 77<br>21%                      |    | 29<br>8%           |    | 97<br>27%                    |                 | 114<br>31%        |                   |                     | 279<br>76%     | 87<br>24%        | 366            |