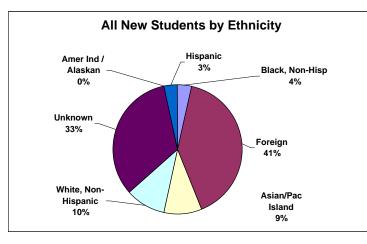

## Fall 2009 Ethnicity/Gender of All New Students

|                               | Male<br>Foreign | Female<br>Foreign | Male<br>Black,<br>Non-Hisp | Female<br>Black,<br>Non-Hisp | Male<br>Amer Ind/<br>Alaskan | Female<br>Amer Ind/<br>Alaskan | Male<br>Asian/<br>Pac Island | Female<br>Asian/<br>Pac Island | Male<br>Hispanic | Female<br>Hispanic | Male<br>White,<br>Non-Hisp | Female<br>White,<br>Non-Hisp | Male<br>Unknown | Female<br>Unknown | Male<br>Sub Total | Female<br>Sub Total | Total<br>Males | Total<br>Females | Grand<br>Total |
|-------------------------------|-----------------|-------------------|----------------------------|------------------------------|------------------------------|--------------------------------|------------------------------|--------------------------------|------------------|--------------------|----------------------------|------------------------------|-----------------|-------------------|-------------------|---------------------|----------------|------------------|----------------|
| New Undergraduates            |                 | 40                | 40                         | 0                            |                              |                                |                              | 10                             | 05               |                    |                            | 00                           | 0.4             | 00                | 070               | 07                  |                |                  |                |
| New Freshmen<br>New Transfers | 13<br>14        | 12<br>1           | 16<br>6                    | 8<br>2                       |                              |                                | 64<br>12                     | 13<br>3                        | 25<br>9          | 4<br>1             | 77<br>12                   | 20<br>3                      | 84<br>29        | 30<br>13          | 279<br>82         | 87<br>23            |                |                  |                |
| New Gen. Studies              | 4               | 1                 | 8                          | 2                            |                              |                                | 14                           | 3                              | 7                | 3                  | 5                          | 1                            | 26              | 5                 | 64                | 15                  |                |                  |                |
| Visitors                      | 2               | 2                 |                            |                              |                              |                                |                              |                                |                  |                    |                            | 1                            |                 |                   | 2                 | 3                   |                |                  |                |
| Sub Total                     |                 | 49                |                            | 42                           |                              | 0                              |                              | 109                            |                  | 49                 |                            | 119                          |                 | 187               |                   |                     | 427            | 128              | 555            |
| %                             |                 | 9%                |                            | 8%                           |                              | 0%                             |                              | 20%                            |                  | 9%                 |                            | 21%                          |                 | 34%               |                   |                     | 77%            | 23%              |                |
| New Undergraduates            | s Part Time     |                   |                            |                              |                              |                                |                              |                                |                  |                    |                            |                              |                 |                   |                   |                     |                |                  |                |
| New Freshmen                  | o r are rime    |                   |                            |                              |                              |                                |                              |                                |                  |                    |                            |                              |                 |                   | 0                 | 0                   |                |                  |                |
| New Transfers                 |                 |                   |                            |                              |                              |                                | 1                            |                                |                  |                    |                            |                              |                 | 1                 | 1                 | 1                   |                |                  |                |
| New Gen. Studies              |                 |                   |                            |                              |                              |                                |                              |                                |                  |                    |                            |                              |                 |                   | 0                 | 0                   |                |                  |                |
| Visitors                      |                 |                   |                            | 2                            |                              |                                |                              |                                |                  |                    | 1                          |                              | 2               |                   | 3                 | 2                   |                |                  |                |
| Sub Total                     |                 | 0                 |                            | 2                            |                              | 0                              |                              | 1                              |                  | 0                  |                            | 1                            |                 | 3                 |                   |                     | 4              | 3                | 7              |
| %                             |                 | 0%                |                            | 29%                          |                              | 0%                             |                              | 14%                            |                  | 0%                 |                            | 14%                          |                 | 43%               |                   |                     | 57%            | 43%              |                |
| New Graduates                 |                 |                   |                            |                              |                              |                                |                              |                                |                  |                    |                            |                              |                 |                   |                   |                     |                |                  |                |
| Full Time                     | 404             | 174               | 4                          | 2                            |                              |                                | 16                           | 4                              | 3                |                    | 10                         | 4                            | 90              | 46                | 527               | 230                 |                |                  |                |
| Part Time                     | 11              | 5                 | 6                          | 4                            |                              |                                | 15                           | 5                              | 1                | 2                  | 21                         | 6                            | 159             | 48                | 213               | 70                  |                |                  |                |
| Sub Total                     |                 | 594               |                            | 16                           |                              | 0                              |                              | 40                             |                  | 6                  |                            | 41                           |                 | 343               |                   |                     | 740            | 300              | 1040           |
| %                             |                 | 57%               |                            | 2%                           |                              | 0%                             |                              | 4%                             |                  | 1%                 |                            | 4%                           |                 | 33%               |                   |                     | 71%            | 29%              |                |
| NYU-POLY                      |                 |                   |                            |                              |                              |                                |                              |                                |                  |                    |                            |                              |                 |                   |                   |                     |                |                  |                |
| Full Time                     | 437             | 190               | 34                         | 14                           | 0                            | 0                              | 106                          | 23                             | 44               | 8                  | 104                        | 29                           | 229             | 94                | 954               | 358                 |                |                  |                |
| Part Time                     | 11              | 5                 | 6                          | 6                            | 0                            | 0                              | 16                           | 5                              | 1                | 2                  | 22                         | 6                            | 161             | 49                | 217               | 73                  |                |                  |                |
| Grand Total                   |                 | 643               |                            | 60                           |                              | 0                              |                              | 150                            |                  | 55                 |                            | 161                          |                 | 533               |                   |                     | 1171           | 431              | 1602           |
| %                             |                 | 40%               |                            | 4%                           |                              | 0%                             |                              | 9%                             |                  | 3%                 |                            | 10%                          |                 | 33%               |                   |                     | 73%            | 27%              |                |