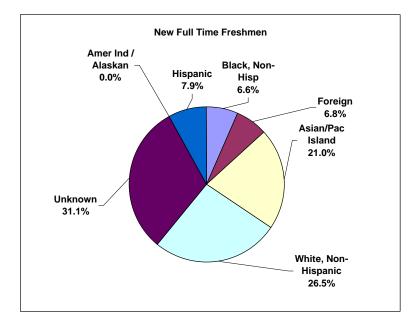

## Fall 2009 Ethnicity/Gender of New Full-Time Freshmen

|                           | Male<br>Foreign | Female<br>Foreign | Male<br>Black,<br>Non-Hisp | ,        | Male<br>Amer Ind/<br>Alaskan |         | Male<br>Asian/<br>Pac Island | Female<br>Asian/<br>Pac Island | •  | Female<br>Hispanic | ,  | Female<br>White,<br>Non-Hisp | Male<br>Unknown | Female<br>Unknown | Male<br>Sub Total | Female<br>Sub Total | Total<br>Males | Total<br>Females | Grand<br>Total |
|---------------------------|-----------------|-------------------|----------------------------|----------|------------------------------|---------|------------------------------|--------------------------------|----|--------------------|----|------------------------------|-----------------|-------------------|-------------------|---------------------|----------------|------------------|----------------|
| New Freshmen<br>Full Time | 13              | 12                | 16                         | 8        | 0                            | 0       | 64                           | 13                             | 25 | 4                  | 77 | 20                           | 84              | 30                | 279               | 87                  |                |                  |                |
| Sub Total<br>%            |                 | 25<br>7%          |                            | 24<br>7% |                              | 0<br>0% |                              | 77<br>21%                      |    | 29<br>8%           |    | 97<br>27%                    |                 | 114<br>31%        |                   |                     | 279<br>76%     | 87<br>24%        | 366            |