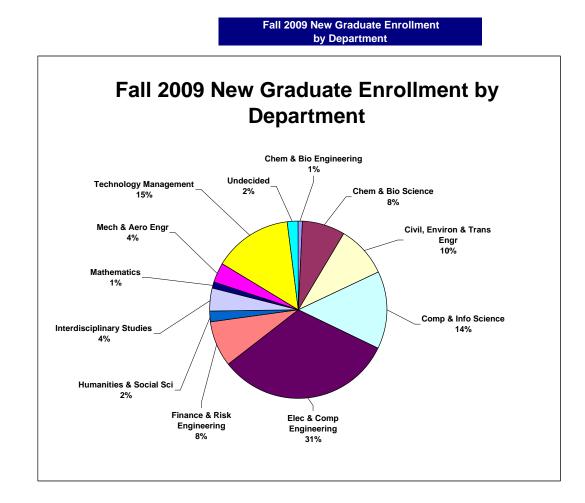

Fall 2007 Ethnicity/Gender of New Graduate Students

|                            | Male<br>Foreign | Female<br>Foreign | Male<br>Black,<br>Non-Hisp | Female<br>Black,<br>Non-Hisp | Male<br>Amer Ind/<br>Alaskan |         | Male<br>Asian/<br>Pac Island | Female<br>Asian/<br>Pac Island | Male<br>Hispanic | Female<br>Hispanic | Male<br>White,<br>Non-Hisp | Female<br>White,<br>Non-Hisp | Male<br>Unknown | Female<br>Unknown | Male<br>Sub Total | Female<br>Sub Total | Grand<br>Total |
|----------------------------|-----------------|-------------------|----------------------------|------------------------------|------------------------------|---------|------------------------------|--------------------------------|------------------|--------------------|----------------------------|------------------------------|-----------------|-------------------|-------------------|---------------------|----------------|
| New Graduates<br>Full Time | 404             | 174               | 4                          | 2                            | 0                            | 0       | 16                           | А                              | з                | 0                  | 10                         | A                            | 90              | 46                | 527               | 230                 |                |
| Part Time                  | 11              | 5                 | 6                          | 4                            | 0                            | 0       | 15                           | 5                              | 1                | 2                  | 21                         | 6                            | 159             | 48                | 213               | 70                  |                |
| Sub Total<br>%             |                 | 594<br>57%        |                            | 16<br>2%                     |                              | 0<br>0% |                              | 40<br>4%                       |                  | 6<br>1%            |                            | 41<br>4%                     |                 | 343<br>33%        | 740<br>71%        | 300<br>29%          | 1040           |