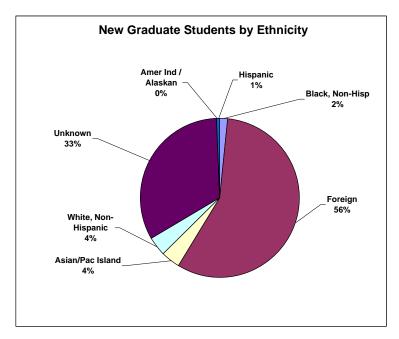

Fall 2007 Ethnicity/Gender of New Graduate Students

|                            | Male<br>Foreign | Female<br>Foreign | Male<br>Black,<br>Non-Hisp | Female<br>Black,<br>Non-Hisp | Male<br>Amer Ind/<br>Alaskan |         | Male<br>Asian/<br>Pac Island | Female<br>Asian/<br>Pac Island | Male<br>Hispanic | Female<br>Hispanic | Male<br>White,<br>Non-Hisp | Female<br>White,<br>Non-Hisp | Male<br>Unknown | Female<br>Unknown | Male<br>Sub Total | Female<br>Sub Total | Grand<br>Total |
|----------------------------|-----------------|-------------------|----------------------------|------------------------------|------------------------------|---------|------------------------------|--------------------------------|------------------|--------------------|----------------------------|------------------------------|-----------------|-------------------|-------------------|---------------------|----------------|
| New Graduates<br>Full Time | 404             | 174               | 4                          | 2                            | 0                            | 0       | 16                           | А                              | з                | 0                  | 10                         | A                            | 90              | 46                | 527               | 230                 |                |
| Part Time                  | 11              | 5                 | 6                          | 4                            | 0                            | 0       | 15                           | 5                              | 1                | 2                  | 21                         | 6                            | 159             | 48                | 213               | 70                  |                |
| Sub Total<br>%             |                 | 594<br>57%        |                            | 16<br>2%                     |                              | 0<br>0% |                              | 40<br>4%                       |                  | 6<br>1%            |                            | 41<br>4%                     |                 | 343<br>33%        | 740<br>71%        | 300<br>29%          | 1040           |