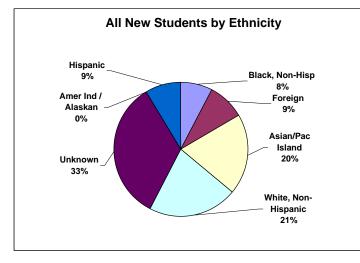

## Fall 2009 Ethnicity/Gender of New Undergraduates

|                  | Male<br>Foreign | Female<br>Foreign | Male<br>Black,<br>Non-Hisp | Female<br>Black,<br>Non-Hisp | Male<br>Amer Ind/<br>Alaskan | Female<br>Amer Ind/<br>Alaskan | Male<br>Asian/<br>Pac Island | Female<br>Asian/<br>Pac Island | Male<br>Hispanic | Female<br>Hispanic | Male<br>White,<br>Non-Hisp | Female<br>White,<br>Non-Hisp | Male<br>Unknown | Female<br>Unknown | Male<br>Sub Total | Female<br>Sub Total | Grand<br>Total |
|------------------|-----------------|-------------------|----------------------------|------------------------------|------------------------------|--------------------------------|------------------------------|--------------------------------|------------------|--------------------|----------------------------|------------------------------|-----------------|-------------------|-------------------|---------------------|----------------|
| New Undergradu   | ates Full T     | ime               | -                          | -                            |                              |                                |                              |                                |                  |                    | -                          | -                            |                 |                   |                   |                     |                |
| New Freshmen     | 13              | 12                | 16                         | 8                            | 0                            | 0                              | 64                           | 13                             | 25               | 4                  | 77                         | 20                           | 84              | 30                | 279               | 87                  |                |
| New Transfers    | 14              | 1                 | 6                          | 2                            | 0                            | 0                              | 12                           | 3                              | 9                | 1                  | 12                         | 3                            | 29              | 13                | 82                | 23                  |                |
| Gen. Studies     | 4               | 1                 | 8                          | 2                            | 0                            | 0                              | 14                           | 3                              | 7                | 3                  | 5                          | 1                            | 26              | 5                 | 64                | 15                  |                |
| Visitors         | 2               | 2                 | 0                          | 0                            | 0                            | 0                              | 0                            | 0                              | 0                | 0                  | 0                          | 1                            | 0               | 0                 | 2                 | 3                   |                |
| Sub Total        |                 | 49                |                            | 42                           |                              | 0                              |                              | 109                            |                  | 49                 |                            | 119                          |                 | 187               | 427               | 128                 | 555            |
| %                |                 | 9%                |                            | 8%                           |                              | 0%                             |                              | 20%                            |                  | 9%                 |                            | 21%                          |                 | 34%               | 77%               | 23%                 |                |
| New Undergradu   | ates Part 1     | Гime              |                            |                              |                              |                                |                              |                                |                  |                    |                            |                              |                 |                   |                   |                     |                |
| New Freshmen     | 0               | 0                 | 0                          | 0                            | 0                            | 0                              | 0                            | 0                              | 0                | 0                  | 0                          | 0                            | 0               | 0                 | 0                 | 0                   |                |
| New Transfers    | 0               | 0                 | 0                          | 0                            | 0                            | 0                              | 1                            | 0                              | 0                | 0                  | 0                          | 0                            | 0               | 1                 | 1                 | 1                   |                |
| Gen. Studies     | 0               | 0                 | 0                          | 0                            | 0                            | 0                              | 0                            | 0                              | 0                | 0                  | 0                          | 0                            | 0               | 0                 | 0                 | 0                   |                |
| Visitors         | 0               | 0                 | 0                          | 2                            | 0                            | 0                              | 0                            | 0                              | 0                | 0                  | 1                          | 0                            | 2               | 0                 | 3                 | 2                   |                |
| Sub Total        |                 | 0                 |                            | 2                            |                              | 0                              |                              | 1                              |                  | 0                  |                            | 1                            |                 | 3                 | 4                 | 3                   | 7              |
| %                |                 | 0%                |                            | 29%                          |                              | 0%                             |                              | 14%                            |                  | 0%                 |                            | 14%                          |                 | 43%               | 57%               | 43%                 |                |
| NYU-POLY         |                 |                   |                            |                              |                              |                                |                              |                                |                  |                    |                            |                              |                 |                   |                   |                     |                |
| Full Time        | 33              | 16                | 30                         | 12                           | 0                            | 0                              | 90                           | 19                             | 41               | 8                  | 94                         | 25                           | 139             | 48                | 427               | 128                 |                |
| Part Time        | 0               | 0                 | 0                          | 2                            | 0                            | 0                              | 1                            | 0                              | 0                | 0                  | 1                          | 0                            | 2               | 1                 | 4                 | 3                   |                |
| Grand Total<br>% |                 | 49<br>9%          |                            | 44<br>8%                     |                              | 0<br>0%                        |                              | 110<br>20%                     |                  | 49<br>9%           |                            | 120<br>21%                   |                 | 190<br>34%        | 431<br>77%        | 131<br>23%          | 562            |