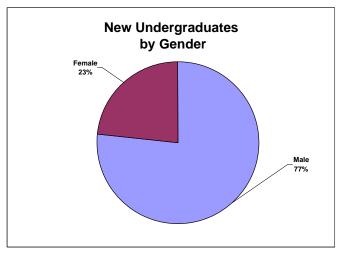

## Fall 2009 Ethnicity/Gender of New Undergraduates

|                  | Male<br>Foreign | Female<br>Foreign | Male<br>Black,<br>Non-Hisp | Female<br>Black,<br>Non-Hisp | Male<br>Amer Ind/<br>Alaskan | Female<br>Amer Ind/<br>Alaskan | Male<br>Asian/<br>Pac Island | Female<br>Asian/<br>Pac Island | Male<br>Hispanic | Female<br>Hispanic | Male<br>White,<br>Non-Hisp | Female<br>White,<br>Non-Hisp | Male<br>Unknown | Female<br>Unknown | Male<br>Sub Total | Female<br>Sub Total | Grand<br>Total |
|------------------|-----------------|-------------------|----------------------------|------------------------------|------------------------------|--------------------------------|------------------------------|--------------------------------|------------------|--------------------|----------------------------|------------------------------|-----------------|-------------------|-------------------|---------------------|----------------|
| New Undergradu   | ates Full T     | ime               | -                          | -                            |                              |                                |                              |                                |                  |                    | -                          | -                            |                 |                   |                   |                     |                |
| New Freshmen     | 13              | 12                | 16                         | 8                            | 0                            | 0                              | 64                           | 13                             | 25               | 4                  | 77                         | 20                           | 84              | 30                | 279               | 87                  |                |
| New Transfers    | 14              | 1                 | 6                          | 2                            | 0                            | 0                              | 12                           | 3                              | 9                | 1                  | 12                         | 3                            | 29              | 13                | 82                | 23                  |                |
| Gen. Studies     | 4               | 1                 | 8                          | 2                            | 0                            | 0                              | 14                           | 3                              | 7                | 3                  | 5                          | 1                            | 26              | 5                 | 64                | 15                  |                |
| Visitors         | 2               | 2                 | 0                          | 0                            | 0                            | 0                              | 0                            | 0                              | 0                | 0                  | 0                          | 1                            | 0               | 0                 | 2                 | 3                   |                |
| Sub Total        |                 | 49                |                            | 42                           |                              | 0                              |                              | 109                            |                  | 49                 |                            | 119                          |                 | 187               | 427               | 128                 | 555            |
| %                |                 | 9%                |                            | 8%                           |                              | 0%                             |                              | 20%                            |                  | 9%                 |                            | 21%                          |                 | 34%               | 77%               | 23%                 |                |
| New Undergradu   | ates Part 1     | Гime              |                            |                              |                              |                                |                              |                                |                  |                    |                            |                              |                 |                   |                   |                     |                |
| New Freshmen     | 0               | 0                 | 0                          | 0                            | 0                            | 0                              | 0                            | 0                              | 0                | 0                  | 0                          | 0                            | 0               | 0                 | 0                 | 0                   |                |
| New Transfers    | 0               | 0                 | 0                          | 0                            | 0                            | 0                              | 1                            | 0                              | 0                | 0                  | 0                          | 0                            | 0               | 1                 | 1                 | 1                   |                |
| Gen. Studies     | 0               | 0                 | 0                          | 0                            | 0                            | 0                              | 0                            | 0                              | 0                | 0                  | 0                          | 0                            | 0               | 0                 | 0                 | 0                   |                |
| Visitors         | 0               | 0                 | 0                          | 2                            | 0                            | 0                              | 0                            | 0                              | 0                | 0                  | 1                          | 0                            | 2               | 0                 | 3                 | 2                   |                |
| Sub Total        |                 | 0                 |                            | 2                            |                              | 0                              |                              | 1                              |                  | 0                  |                            | 1                            |                 | 3                 | 4                 | 3                   | 7              |
| %                |                 | 0%                |                            | 29%                          |                              | 0%                             |                              | 14%                            |                  | 0%                 |                            | 14%                          |                 | 43%               | 57%               | 43%                 |                |
| NYU-POLY         |                 |                   |                            |                              |                              |                                |                              |                                |                  |                    |                            |                              |                 |                   |                   |                     |                |
| Full Time        | 33              | 16                | 30                         | 12                           | 0                            | 0                              | 90                           | 19                             | 41               | 8                  | 94                         | 25                           | 139             | 48                | 427               | 128                 |                |
| Part Time        | 0               | 0                 | 0                          | 2                            | 0                            | 0                              | 1                            | 0                              | 0                | 0                  | 1                          | 0                            | 2               | 1                 | 4                 | 3                   |                |
| Grand Total<br>% |                 | 49<br>9%          |                            | 44<br>8%                     |                              | 0<br>0%                        |                              | 110<br>20%                     |                  | 49<br>9%           |                            | 120<br>21%                   |                 | 190<br>34%        | 431<br>77%        | 131<br>23%          | 562            |