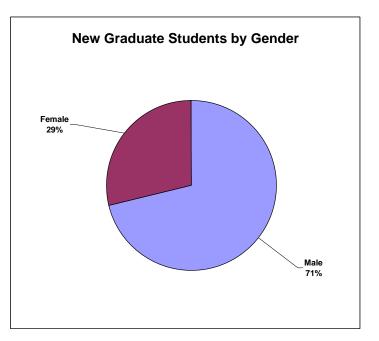

Fall 2007 Ethnicity/Gender of New Graduate Students

|                            | Male<br>Foreign | Female<br>Foreign | Male<br>Black,<br>Non-Hisp | Female<br>Black,<br>Non-Hisp | Male<br>Amer Ind/<br>Alaskan |         | Male<br>Asian/<br>Pac Island | Female<br>Asian/<br>Pac Island | Male<br>Hispanic | Female<br>Hispanic | Male<br>White,<br>Non-Hisp | Female<br>White,<br>Non-Hisp | Male<br>Unknown | Female<br>Unknown | Male<br>Sub Total | Female<br>Sub Total | Grand<br>Total |
|----------------------------|-----------------|-------------------|----------------------------|------------------------------|------------------------------|---------|------------------------------|--------------------------------|------------------|--------------------|----------------------------|------------------------------|-----------------|-------------------|-------------------|---------------------|----------------|
| New Graduates<br>Full Time | 404             | 174               | 4                          | 2                            | 0                            | 0       | 16                           | А                              | з                | 0                  | 10                         | A                            | 90              | 46                | 527               | 230                 |                |
| Part Time                  | 11              | 5                 | 6                          | 4                            | 0                            | 0       | 15                           | 5                              | 1                | 2                  | 21                         | 6                            | 159             | 48                | 213               | 70                  |                |
| Sub Total<br>%             |                 | 594<br>57%        |                            | 16<br>2%                     |                              | 0<br>0% |                              | 40<br>4%                       |                  | 6<br>1%            |                            | 41<br>4%                     |                 | 343<br>33%        | 740<br>71%        | 300<br>29%          | 1040           |