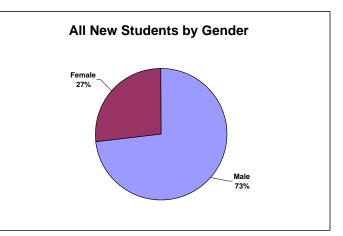

## Fall 2009 Ethnicity/Gender of All New Students

|                               | Male<br>Foreign | Female<br>Foreign | Male<br>Black,<br>Non-Hisp | Female<br>Black,<br>Non-Hisp | Male<br>Amer Ind/<br>Alaskan | Female<br>Amer Ind/<br>Alaskan | Male<br>Asian/<br>Pac Island | Female<br>Asian/<br>Pac Island | Male<br>Hispanic | Female<br>Hispanic | Male<br>White,<br>Non-Hisp | Female<br>White,<br>Non-Hisp | Male<br>Unknown | Female<br>Unknown | Male<br>Sub Total | Female<br>Sub Total | Total<br>Males | Total<br>Females | Grand<br>Total |
|-------------------------------|-----------------|-------------------|----------------------------|------------------------------|------------------------------|--------------------------------|------------------------------|--------------------------------|------------------|--------------------|----------------------------|------------------------------|-----------------|-------------------|-------------------|---------------------|----------------|------------------|----------------|
| New Undergraduates            |                 | 40                | 40                         | 0                            |                              |                                |                              | 10                             | 05               |                    |                            | 00                           | 0.4             | 00                | 070               | 07                  |                |                  |                |
| New Freshmen<br>New Transfers | 13<br>14        | 12<br>1           | 16<br>6                    | 8<br>2                       |                              |                                | 64<br>12                     | 13<br>3                        | 25<br>9          | 4<br>1             | 77<br>12                   | 20<br>3                      | 84<br>29        | 30<br>13          | 279<br>82         | 87<br>23            |                |                  |                |
| New Gen. Studies              | 4               | 1                 | 8                          | 2                            |                              |                                | 14                           | 3                              | 7                | 3                  | 5                          | 1                            | 26              | 5                 | 64                | 15                  |                |                  |                |
| Visitors                      | 2               | 2                 |                            |                              |                              |                                |                              |                                |                  |                    |                            | 1                            |                 |                   | 2                 | 3                   |                |                  |                |
| Sub Total                     |                 | 49                |                            | 42                           |                              | 0                              |                              | 109                            |                  | 49                 |                            | 119                          |                 | 187               |                   |                     | 427            | 128              | 555            |
| %                             |                 | 9%                |                            | 8%                           |                              | 0%                             |                              | 20%                            |                  | 9%                 |                            | 21%                          |                 | 34%               |                   |                     | 77%            | 23%              |                |
| New Undergraduates            | s Part Time     |                   |                            |                              |                              |                                |                              |                                |                  |                    |                            |                              |                 |                   |                   |                     |                |                  |                |
| New Freshmen                  | o r are rime    |                   |                            |                              |                              |                                |                              |                                |                  |                    |                            |                              |                 |                   | 0                 | 0                   |                |                  |                |
| New Transfers                 |                 |                   |                            |                              |                              |                                | 1                            |                                |                  |                    |                            |                              |                 | 1                 | 1                 | 1                   |                |                  |                |
| New Gen. Studies              |                 |                   |                            |                              |                              |                                |                              |                                |                  |                    |                            |                              |                 |                   | 0                 | 0                   |                |                  |                |
| Visitors                      |                 |                   |                            | 2                            |                              |                                |                              |                                |                  |                    | 1                          |                              | 2               |                   | 3                 | 2                   |                |                  |                |
| Sub Total                     |                 | 0                 |                            | 2                            |                              | 0                              |                              | 1                              |                  | 0                  |                            | 1                            |                 | 3                 |                   |                     | 4              | 3                | 7              |
| %                             |                 | 0%                |                            | 29%                          |                              | 0%                             |                              | 14%                            |                  | 0%                 |                            | 14%                          |                 | 43%               |                   |                     | 57%            | 43%              |                |
| New Graduates                 |                 |                   |                            |                              |                              |                                |                              |                                |                  |                    |                            |                              |                 |                   |                   |                     |                |                  |                |
| Full Time                     | 404             | 174               | 4                          | 2                            |                              |                                | 16                           | 4                              | 3                |                    | 10                         | 4                            | 90              | 46                | 527               | 230                 |                |                  |                |
| Part Time                     | 11              | 5                 | 6                          | 4                            |                              |                                | 15                           | 5                              | 1                | 2                  | 21                         | 6                            | 159             | 48                | 213               | 70                  |                |                  |                |
| Sub Total                     |                 | 594               |                            | 16                           |                              | 0                              |                              | 40                             |                  | 6                  |                            | 41                           |                 | 343               |                   |                     | 740            | 300              | 1040           |
| %                             |                 | 57%               |                            | 2%                           |                              | 0%                             |                              | 4%                             |                  | 1%                 |                            | 4%                           |                 | 33%               |                   |                     | 71%            | 29%              |                |
| NYU-POLY                      |                 |                   |                            |                              |                              |                                |                              |                                |                  |                    |                            |                              |                 |                   |                   |                     |                |                  |                |
| Full Time                     | 437             | 190               | 34                         | 14                           | 0                            | 0                              | 106                          | 23                             | 44               | 8                  | 104                        | 29                           | 229             | 94                | 954               | 358                 |                |                  |                |
| Part Time                     | 11              | 5                 | 6                          | 6                            | 0                            | 0                              | 16                           | 5                              | 1                | 2                  | 22                         | 6                            | 161             | 49                | 217               | 73                  |                |                  |                |
| Grand Total                   |                 | 643               |                            | 60                           |                              | 0                              |                              | 150                            |                  | 55                 |                            | 161                          |                 | 533               |                   |                     | 1171           | 431              | 1602           |
| %                             |                 | 40%               |                            | 4%                           |                              | 0%                             |                              | 9%                             |                  | 3%                 |                            | 10%                          |                 | 33%               |                   |                     | 73%            | 27%              |                |