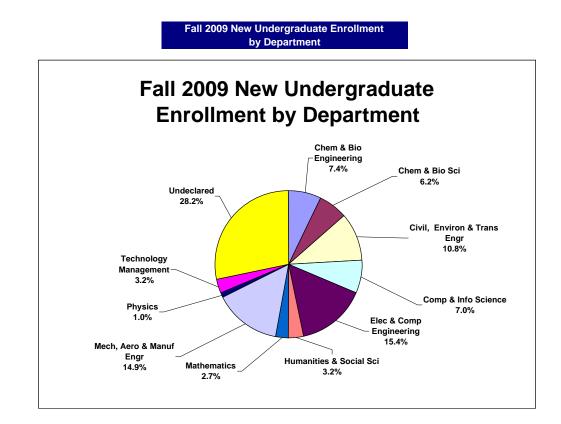

## Fall 2009 Ethnicity/Gender of New Undergraduates

|                  | Male<br>Foreign | Female<br>Foreign | Male<br>Black,<br>Non-Hisp | Female<br>Black,<br>Non-Hisp | Male<br>Amer Ind/<br>Alaskan | Female<br>Amer Ind/<br>Alaskan | Male<br>Asian/<br>Pac Island | Female<br>Asian/<br>Pac Island | Male<br>Hispanic | Female<br>Hispanic | Male<br>White,<br>Non-Hisp | Female<br>White,<br>Non-Hisp | Male<br>Unknown | Female<br>Unknown | Male<br>Sub Total | Female<br>Sub Total | Grand<br>Total |
|------------------|-----------------|-------------------|----------------------------|------------------------------|------------------------------|--------------------------------|------------------------------|--------------------------------|------------------|--------------------|----------------------------|------------------------------|-----------------|-------------------|-------------------|---------------------|----------------|
| New Undergradu   | ates Full T     | ime               | -                          | -                            |                              |                                |                              |                                |                  |                    | -                          | -                            |                 |                   |                   |                     |                |
| New Freshmen     | 13              | 12                | 16                         | 8                            | 0                            | 0                              | 64                           | 13                             | 25               | 4                  | 77                         | 20                           | 84              | 30                | 279               | 87                  |                |
| New Transfers    | 14              | 1                 | 6                          | 2                            | 0                            | 0                              | 12                           | 3                              | 9                | 1                  | 12                         | 3                            | 29              | 13                | 82                | 23                  |                |
| Gen. Studies     | 4               | 1                 | 8                          | 2                            | 0                            | 0                              | 14                           | 3                              | 7                | 3                  | 5                          | 1                            | 26              | 5                 | 64                | 15                  |                |
| Visitors         | 2               | 2                 | 0                          | 0                            | 0                            | 0                              | 0                            | 0                              | 0                | 0                  | 0                          | 1                            | 0               | 0                 | 2                 | 3                   |                |
| Sub Total        |                 | 49                |                            | 42                           |                              | 0                              |                              | 109                            |                  | 49                 |                            | 119                          |                 | 187               | 427               | 128                 | 555            |
| %                |                 | 9%                |                            | 8%                           |                              | 0%                             |                              | 20%                            |                  | 9%                 |                            | 21%                          |                 | 34%               | 77%               | 23%                 |                |
| New Undergradu   | ates Part 1     | Гime              |                            |                              |                              |                                |                              |                                |                  |                    |                            |                              |                 |                   |                   |                     |                |
| New Freshmen     | 0               | 0                 | 0                          | 0                            | 0                            | 0                              | 0                            | 0                              | 0                | 0                  | 0                          | 0                            | 0               | 0                 | 0                 | 0                   |                |
| New Transfers    | 0               | 0                 | 0                          | 0                            | 0                            | 0                              | 1                            | 0                              | 0                | 0                  | 0                          | 0                            | 0               | 1                 | 1                 | 1                   |                |
| Gen. Studies     | 0               | 0                 | 0                          | 0                            | 0                            | 0                              | 0                            | 0                              | 0                | 0                  | 0                          | 0                            | 0               | 0                 | 0                 | 0                   |                |
| Visitors         | 0               | 0                 | 0                          | 2                            | 0                            | 0                              | 0                            | 0                              | 0                | 0                  | 1                          | 0                            | 2               | 0                 | 3                 | 2                   |                |
| Sub Total        |                 | 0                 |                            | 2                            |                              | 0                              |                              | 1                              |                  | 0                  |                            | 1                            |                 | 3                 | 4                 | 3                   | 7              |
| %                |                 | 0%                |                            | 29%                          |                              | 0%                             |                              | 14%                            |                  | 0%                 |                            | 14%                          |                 | 43%               | 57%               | 43%                 |                |
| NYU-POLY         |                 |                   |                            |                              |                              |                                |                              |                                |                  |                    |                            |                              |                 |                   |                   |                     |                |
| Full Time        | 33              | 16                | 30                         | 12                           | 0                            | 0                              | 90                           | 19                             | 41               | 8                  | 94                         | 25                           | 139             | 48                | 427               | 128                 |                |
| Part Time        | 0               | 0                 | 0                          | 2                            | 0                            | 0                              | 1                            | 0                              | 0                | 0                  | 1                          | 0                            | 2               | 1                 | 4                 | 3                   |                |
| Grand Total<br>% |                 | 49<br>9%          |                            | 44<br>8%                     |                              | 0<br>0%                        |                              | 110<br>20%                     |                  | 49<br>9%           |                            | 120<br>21%                   |                 | 190<br>34%        | 431<br>77%        | 131<br>23%          | 562            |